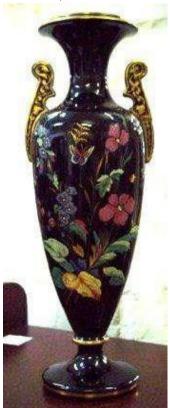

### Vases

Volute Krater Shape comes in 3 sizes. Tapering shape with elaborate Handles Marked: 4/5623/4

Pedestal shape

Low handled pedestal

Neck Handled Amphora

**Oblong Handled** 