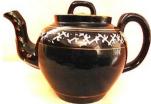

#### Shapes

1. TEAPOTS

The first three shapes come in 4 or 5 different sizes .

Cambridge

Round Crabstock (PINE)

IMPERIAL

IMPERIAL WITH LIGHT CRABSTOCK ATTACHMENTS

Flat Sided

UPRIGHT

TEA KETTLES The oval shape seems to come in one size. The Crabstock has been seen in three sizes.

Oval

Crabstock

**Round Plain** 