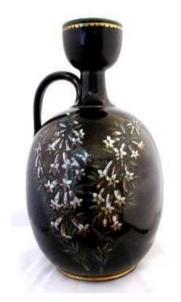

### Vases

Volute Krater Shape comes in 3 sizes. Tapering shape with elaborate Handles Marked: 4/5623/4

Pedestal shape

Low handled pedestal

Neck Handled Amphora

**Oblong Handled** 