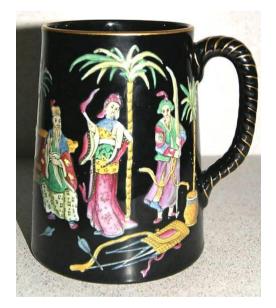

4/4817

Mark: 4/4867

Description: Humming Birds and nests Also 4/4598 on pedestal vase

| Mark: 4/4900<br>Description: Humming<br>birds and nests.                                                                                                                    |  |
|-----------------------------------------------------------------------------------------------------------------------------------------------------------------------------|--|
| Mark: 4/4922/4<br>Description: Chaffinches<br>and foliage                                                                                                                   |  |
| Mark: 4/4924<br>Description: Sprays of<br>flowers including thistles<br>with two birds<br>(chaffinches) obverse<br>one bird, three bees and<br>a butterfly                  |  |
| Mark: 4/5124/1<br>Description: Balinese.<br>Dancers, watchers and<br>palms. Also 4/5126 pot<br><u>pourri vase,4/5120 T</u><br>kettle,4/5176 creamer,<br>4/5382 water bottle |  |
| Mark: 4/5133<br>Description: Orange<br>Chinese figures edged<br>with white.                                                                                                 |  |