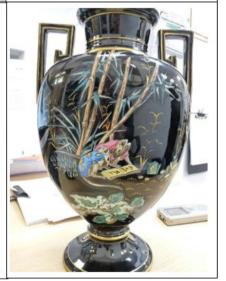

### Vases

Volute Krater Shape comes in 3 sizes. Tapering shape with elaborate Handles Marked: 4/5623/4

Pedestal shape

Low handled pedestal

Neck Handled Amphora

**Oblong Handled** 