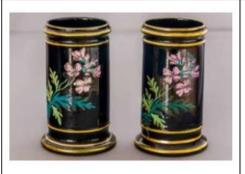

### Vases

Volute Krater Shape comes in 3 sizes. Tapering shape with elaborate Handles Marked: 4/5623/4

Pedestal shape

Low handled pedestal

Neck Handled Amphora

**Oblong Handled** 