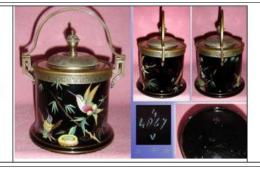

### **Biscuit Barrels**

Plated lid and Handle

Plated lid no handle

Pottery Lid