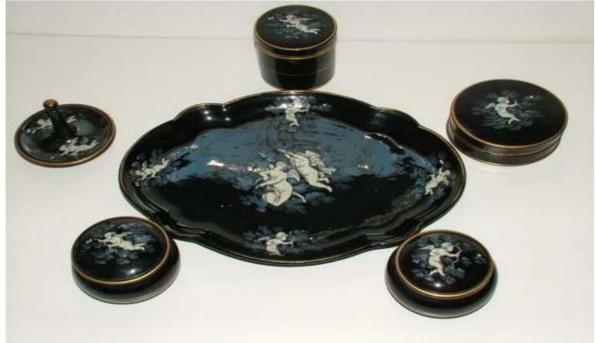

# Lenght 7" Width 4 ½" Mark 2/7003

**Dressing Table Set** 

The set comprises tray, four lidded pots and a ring stand. Stand 11" x 8 1/4" All marked 3/8173