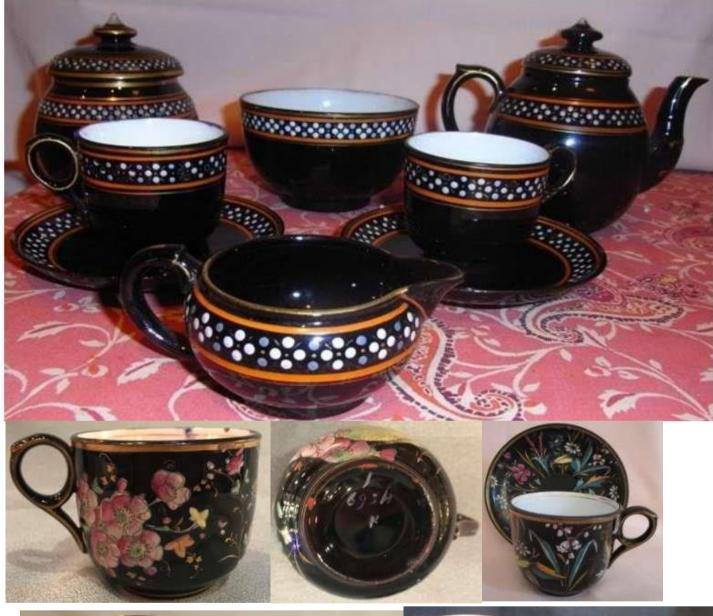

#### Shapes

1. TEAPOTS

The first three shapes come in 4 or 5 different sizes .

Cambridge

Round Crabstock (PINE)

IMPERIAL

IMPERIAL WITH LIGHT CRABSTOCK ATTACHMENTS

Flat Sided

UPRIGHT

TEA KETTLES The oval shape seems to come in one size. The Crabstock has been seen in three sizes.

Oval

Crabstock

**Round Plain** 

## Tankard These come in five sizes

### Tea wares

#### TEA SET IN PATTERN 3/4673

I assume tea wares were all glazed white internally. Whilst items of the same size not tea wares were left black.