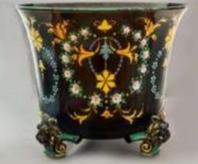

### Cheese Stands

Height: 10 ½"

Height: 12"

PLANTERS AND CACHE POTS

Height 9 ½" Height 7"

Lion Footed Circular Cache Pot

Height 7 ¼" Width 8 ½"

Footed Cache pot