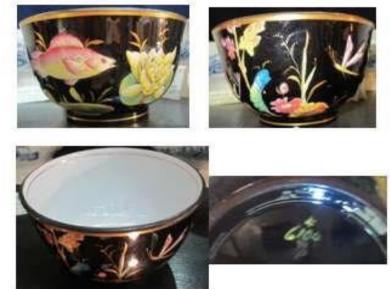

Plain Loop Handles



### **Lions Head Handles**



Pot Pourri vases appear to have two lids, an internally fitting flat lid and a pierced dome externally fitting

Footed Bowl or Pot Pourri with Lid missing Ht 6" Diam 9"





### **Biscuit Barrels**

Plated lid and Handle



Plated lid no handle



Pottery Lid



### Cheese Stands



Height: 10 ½"



Height: 12"

PLANTERS AND CACHE POTS





Height 9 ½" Height 7"

Lion Footed Circular Cache Pot

Height 7 ¼" Width 8 ½"





Footed Cache pot







### OTHER SHAPES



### Candle Extinguisher.

# Lenght 7" Width 4 ½" Mark 2/7003





**Dressing Table Set** 



The set comprises tray, four lidded pots and a ring stand. Stand 11" x 8 1/4" All marked 3/8173

### Sardine Box.





#### Small Bowl with White Interior

Height 3 ½" Mark 4/6104



## Candlesticks

### **Chamber Stick**









2 ½" high

These have been seen in three sizes

# Mug Tankard shape





#### ANIMALS



Height 7"

Unmarked



Unmarked







### Tea wares

#### TEA SET IN PATTERN 3/4673







I assume tea wares were all glazed white internally. Whilst items of the same size not tea wares were left black.

## Patterns

| ?/930                                            |                           |
|--------------------------------------------------|---------------------------|
| Polychrome classical<br>Figures and flying angel |                           |
| 1972<br>Blue and gold stripes<br>and white flags |                           |
| 1/4436<br>White bird perched on<br>rose bush     | 4/4350<br>showing<br>knop |
| 1/6394<br>Colourful birds and appl