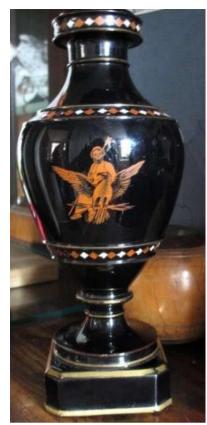

| Mark: 3/9532<br>Description: Four men in a boat<br>and boy riding a dog. This is the<br>first of a series of Chinese designs<br>all marked 3/9532 See also Unk:<br>11 |            |   |
|-----------------------------------------------------------------------------------------------------------------------------------------------------------------------|------------|---|
| Mark: 3/9532<br>Description: Two<br>Chinese men in a basket<br>of flowers and four men<br>in a boat.                                                                  |            |   |
| Mark: 3/9532/4<br>Description: Chinese<br>flute player and Chinese<br>carp festival.                                                                                  | <b>Lip</b> | C |
| Mark: 3/9599<br>Description: Chinese carp<br>festival and boy riding a<br>dog                                                                                         |            |   |
| Mark: 3/9599<br>Description: Pagoda and<br>Chinese children.                                                                                                          |            |   |