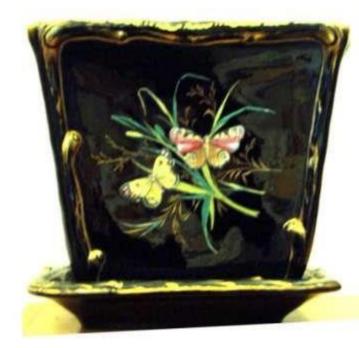

### Cheese Stands

Height: 10 ½"

Height: 12"

PLANTERS AND CACHE POTS

Height 9 ½" Height 7"

Lion Footed Circular Cache Pot

Height 7 ¼" Width 8 ½"

Footed Cache pot