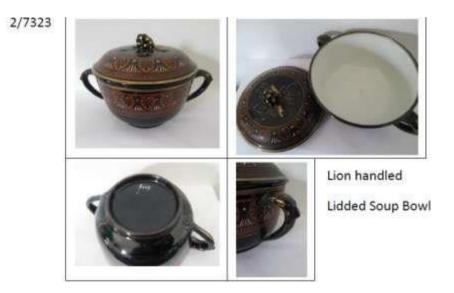

| Mark: 3/9532<br>Description: Four men in a boat<br>and boy riding a dog. This is the<br>first of a series of Chinese designs<br>all marked 3/9532 See also Unk:<br>11 |            |   |
|-----------------------------------------------------------------------------------------------------------------------------------------------------------------------|------------|---|
| Mark: 3/9532<br>Description: Two<br>Chinese men in a basket<br>of flowers and four men<br>in a boat.                                                                  |            |   |
| Mark: 3/9532/4<br>Description: Chinese<br>flute player and Chinese<br>carp festival.                                                                                  | <b>Lip</b> | C |
| Mark: 3/9599<br>Description: Chinese carp<br>festival and boy riding a<br>dog                                                                                         |            |   |
| Mark: 3/9599<br>Description: Pagoda and<br>Chinese children.                                                                                                          |            |   |