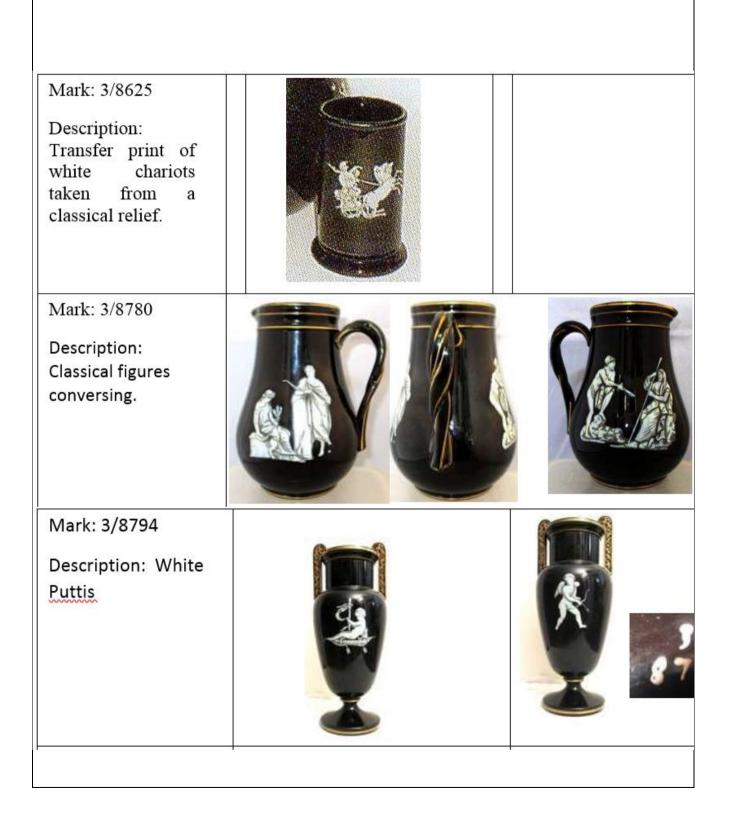

| Mark: 2/8794<br>Description: Orange<br>transfers highlighted<br>with white of oriental<br>figures.                                                         |     |
|------------------------------------------------------------------------------------------------------------------------------------------------------------|-----|
| Mark : 2/8861<br>Description; Orange<br>transfer roundels with<br>black flowers and gilding                                                                |     |
| Mark: 2/29017<br>Description: As 2/28861<br>but using green<br>transfers                                                                                   | ,tr |
| Mark: 3/1351<br>Description: Orange leaf<br>and tendril collar, with<br>blue and white daisy like<br>flowers and dragon flies.<br>3/1831 on upright teapot |     |
| Mark: 3/2333<br>Description: Hector and<br>Achilles                                                                                                        |     |

Mark: 3/637 Description: as 3/6347

Mark: 3/6864

Description: Cherubs in clouds.

The cherubs are found on other items with different numbers qv.

Mark : 3/8137

Cherubs in clouds white transfer

| Mark: 3/8794<br>Description: White<br><u>Puttis</u>                                                                                          | 8794 |
|----------------------------------------------------------------------------------------------------------------------------------------------|------|
| Mark: 3/8803<br>Description:<br>The Arts.<br>Obverse Descartes<br>As 3/8390                                                                  |      |
| Mark: 3/9244<br>Description:<br>Polychrome<br>Mythological<br>figures, <u>Posiedon</u> on<br>one side<br><u>Amphrodite</u> on the<br>obverse | 9244 |
| Mark: 3/9432<br>Description: Chinese<br>flute player and boy<br>riding dog                                                                   |      |