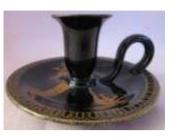

andles**



Pot Pourri vases appear to have two lids, an internally fitting flat lid and a pierced dome externally fitting

Footed Bowl or Pot Pourri with Lid missing Ht 6" Diam 9"





### **Biscuit Barrels**

Plated lid and Handle



Plated lid no handle



Pottery Lid



### Cheese Stands



Height: 10 ½"



Height: 12"

PLANTERS AND CACHE POTS





Height 9 ½" Height 7"

Lion Footed Circular Cache Pot

Height 7 ¼" Width 8 ½"





Footed Cache pot







### OTHER SHAPES



### Candle Extinguisher.

# Lenght 7" Width 4 ½" Mark 2/7003





**Dressing Table Set** 



The set comprises tray, four lidded pots and a ring stand. Stand 11" x 8 1/4" All marked 3/8173

### Sardine Box.





#### Small Bowl with White Interior

Height 3 ½" Mark 4/6104



## Candlesticks

### **Chamber Stick**









2 ½" high

These have been seen in three sizes

# Mug Tankard shape





#### ANIMALS



Height 7"

Unmarked



Unmarked







### Tea wares

#### TEA SET IN PATTERN 3/4673







I assume tea wares were all glazed white internally. Whilst items of the same size not tea wares were left black.

## Patterns

| ?/930                                            |                           |
|--------------------------------------------------|---------------------------|
| Polychrome classical<br>Figures and flying angel |                           |
| 1972<br>Blue and gold stripes<br>and white flags |                           |
| 1/4436<br>White bird perched on<br>rose bush     | 4/4350<br>showing<br>knop |
| 1/6394<br>Colourful birds and apple<br>blossom   |                           |