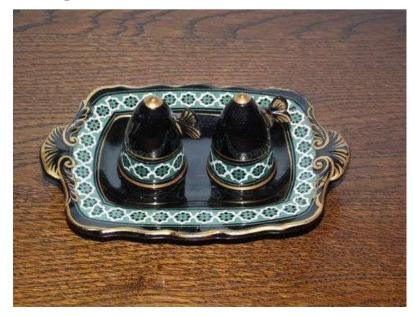

# Lenght 7" Width 4 ½" Mark 2/7003

**Dressing Table Set** 

The set comprises tray, four lidded pots and a ring stand. Stand 11" x 8 1/4" All marked 3/8173