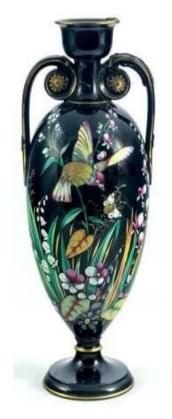

### Vases

Volute Krater Shape comes in 3 sizes. Tapering shape with elaborate Handles Marked: 4/5623/4

Pedestal shape

Low handled pedestal

Neck Handled Amphora

**Oblong Handled** 

4/4817

Mark: 4/4867

Description: Humming Birds and nests Also 4/4598 on pedestal vase

| Mark: 4/4900<br>Description: Humming<br>birds and nests.                                                                                                                    |  |
|-----------------------------------------------------------------------------------------------------------------------------------------------------------------------------|--|
| Mark: 4/4922/4<br>Description: Chaffinches<br>and foliage                                                                                                                   |  |
| Mark: 4/4924<br>Description: Sprays of<br>flowers including thistles<br>with two birds<br>(chaffinches) obverse<br>one bird, three bees and<br>a butterfly                  |  |
| Mark: 4/5124/1<br>Description: Balinese.<br>Dancers, watchers and<br>palms. Also 4/5126 pot<br><u>pourri vase,4/5120 T</u><br>kettle,4/5176 creamer,<br>4/5382 water bottle |  |
| Mark: 4/5133<br>Description: Orange<br>Chinese figures edged<br>with white.                                                                                                 |  |

| Mark: 4/5176<br>Description:<br>Creamer with white<br>Interior. Balinese<br>Dancers |  |
|-------------------------------------------------------------------------------------|--|
| Mark: 4/5257<br>Description: Cyclamen                                               |  |
| Mark: 4/5259<br>Description: White<br>cupids and muses.                             |  |
| Mark: 4/5298/6<br>Description: Exotic<br>birds and nests.                           |  |
| Mark: 4/5336<br>Description:<br>Butterflies<br>and gilded foliage                   |  |