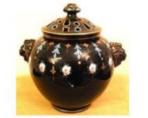

## Lion Handled Hydra

POT POURRI VASES

Rams Head Handles

Plain Loop Handles

### **Lions Head Handles**

Pot Pourri vases appear to have two lids, an internally fitting flat lid and a pierced dome externally fitting

Footed Bowl or Pot Pourri with Lid missing Ht 6" Diam 9"