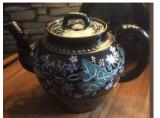

#### Shapes

1. TEAPOTS

The first three shapes come in 4 or 5 different sizes .

Cambridge

Round Crabstock (PINE)

IMPERIAL

IMPERIAL WITH LIGHT CRABSTOCK ATTACHMENTS

Flat Sided

UPRIGHT

TEA KETTLES The oval shape seems to come in one size. The Crabstock has been seen in three sizes.

Oval

Crabstock

**Round Plain** 