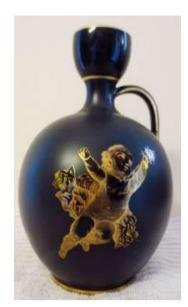

# Water Bottles

Water bottles come with stopper and stand

Water bottle Shape 1

Height 11"

,

Water bottle

Shape 2

Two moulded rings around the neck with elaborate stopper

The complete set