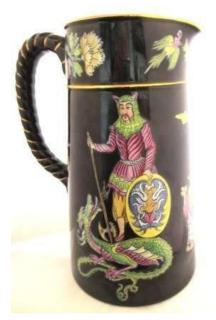

t thought to have been made exclusively by Dudson but recent researches suggest an E J Ridgway, Bedford works attribution or possibly a collaboration of the two firms This is a work in progress. Thanks for help in research and examples is due to Alison Morgan, Curator Dudson museum, Angela Grant (office @ridgwaypatternbook.org.uk), Mike Hurst, Rosie Cooke and Clare and Alan Walker.

#### Shapes

1. TEAPOTS

The first three shapes come in 4 or 5 different sizes .

Cambridge

Round Crabstock (PINE)

IMPERIAL





IMPERIAL WITH LIGHT CRABSTOCK ATTACHMENTS



Flat Sided



UPRIGHT



TEA KETTLES The oval shape seems to come in one size. The Crabstock has been seen in three sizes.

Oval

Crabstock





**Round Plain** 



## Tankard These come in five sizes

### Barley Sugar Handle on Tankard





### Metal attachment Tankard



## Squat Shape





### Low Bellied Round Shape



"Denton Handled" These come in three sizes



Milan shape



# Water Bottles

Water bottles come with stopper and stand

Water bottle Shape 1

Height 11"

,



Water bottle

Shape 2

Two moulded rings around the neck with elaborate stopper



The complete set



## Carafes these come in four sizes





## Tobacco Jars

Height 6 ¾" to Top of the knop. Marked 3/9532

There is a black circular tamper inside the jar





### Vases

Volute Krater Shape comes in 3 sizes. Tapering shape with elaborate Handles Marked: 4/5623/4

Pedestal shape







Low handled pedestal



Neck Handled Amphora



**Oblong Handled** 



### Square Pedestal Vase

### Dolphin Handled Ewer



Height 7 ½"

Height 13 ½"





PEDESTAL