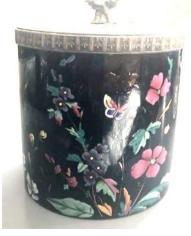

### Cheese Stands

Height: 10 ½"

Height: 12"

PLANTERS AND CACHE POTS

Height 9 ½" Height 7"

Lion Footed Circular Cache Pot

Height 7 ¼" Width 8 ½"

Footed Cache pot