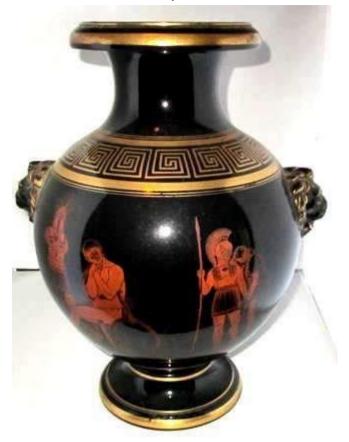

### Vases

Volute Krater Shape comes in 3 sizes. Tapering shape with elaborate Handles Marked: 4/5623/4

Pedestal shape

Low handled pedestal

Neck Handled Amphora

**Oblong Handled** 