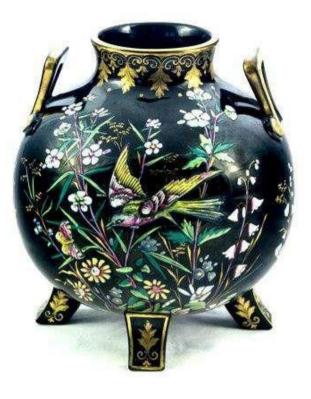

## Lion Handled Hydra

POT POURRI VASES

Rams Head Handles

Plain Loop Handles

### **Lions Head Handles**

Pot Pourri vases appear to have two lids, an internally fitting flat lid and a pierced dome externally fitting

Footed Bowl or Pot Pourri with Lid missing Ht 6" Diam 9"