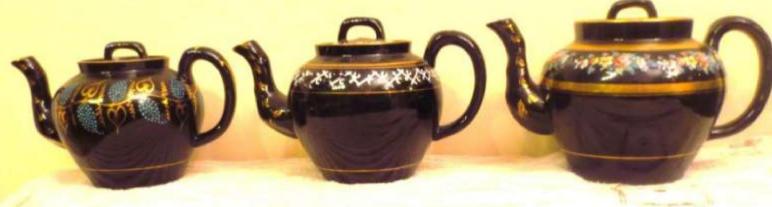

#### Shapes

1. TEAPOTS

The first three shapes come in 4 or 5 different sizes .

Cambridge

Round Crabstock (PINE)

IMPERIAL

IMPERIAL WITH LIGHT CRABSTOCK ATTACHMENTS

Flat Sided