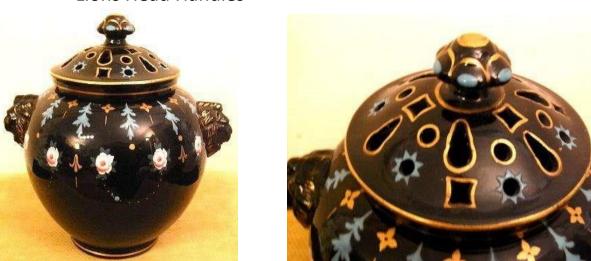

### **Lions Head Handles**

Pot Pourri vases appear to have two lids, an internally fitting flat lid and a pierced dome externally fitting

Footed Bowl or Pot Pourri with Lid missing Ht 6" Diam 9"

### Candle Extinguisher.