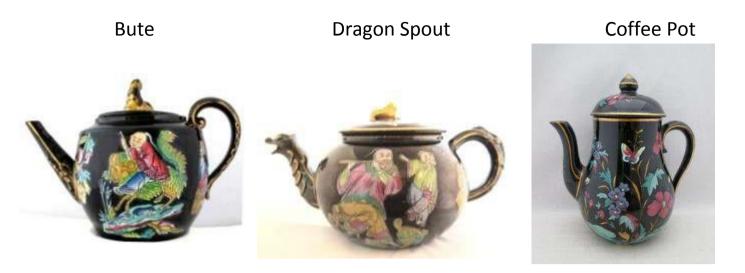

#### Shapes

1. TEAPOTS

The first three shapes come in 4 or 5 different sizes .

Cambridge

Round Crabstock (PINE)

IMPERIAL

IMPERIAL WITH LIGHT CRABSTOCK ATTACHMENTS

Flat Sided

UPRIGHT

TEA KETTLES The oval shape seems to come in one size. The Crabstock has been seen in three sizes.

Oval

Crabstock

**Round Plain** 