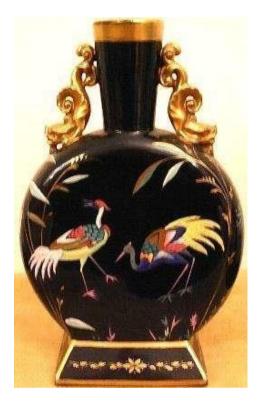

# Water Bottles

Water bottles come with stopper and stand

Water bottle Shape 1

Height 11"

,

Water bottle

Shape 2

Two moulded rings around the neck with elaborate stopper

The complete set