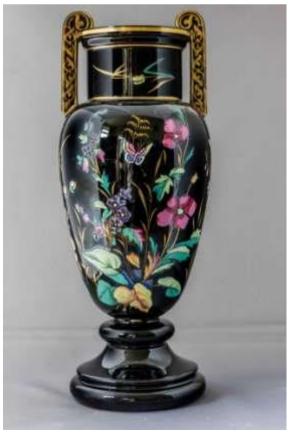

### Vases

Volute Krater Shape comes in 3 sizes. Tapering shape with elaborate Handles Marked: 4/5623/4

Pedestal shape

Low handled pedestal

Neck Handled Amphora

**Oblong Handled** 

### Square Pedestal Vase

### Dolphin Handled Ewer

Height 7 ½"

Height 13 ½"

PEDESTAL Voloute Krater

Four Footed Shape

VIOLET OR POSY

SPILL VASE