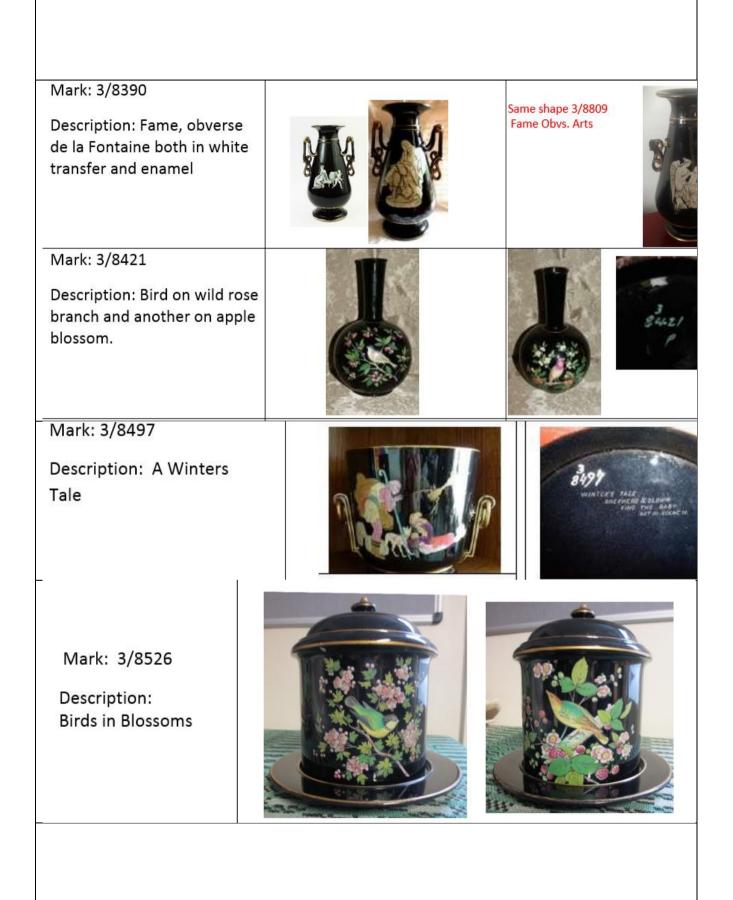

| Mark: 2/8794<br>Description: Orange<br>transfers highlighted<br>with white of oriental<br>figures.                                                         |     |
|------------------------------------------------------------------------------------------------------------------------------------------------------------|-----|
| Mark : 2/8861<br>Description; Orange<br>transfer roundels with<br>black flowers and gilding                                                                |     |
| Mark: 2/29017<br>Description: As 2/28861<br>but using green<br>transfers                                                                                   | ,tr |
| Mark: 3/1351<br>Description: Orange leaf<br>and tendril collar, with<br>blue and white daisy like<br>flowers and dragon flies.<br>3/1831 on upright teapot |     |
| Mark: 3/2333<br>Description: Hector and<br>Achilles                                                                                                        |     |

Mark: 3/637 Description: as 3/6347

Mark: 3/6864

Description: Cherubs in clouds.

The cherubs are found on other items with different numbers qv.

Mark : 3/8137

Cherubs in clouds white transfer

| Mark: 3/8794<br>Description: White<br><u>Puttis</u>                                                                                          | 8794 |
|----------------------------------------------------------------------------------------------------------------------------------------------|------|
| Mark: 3/8803<br>Description:<br>The Arts.<br>Obverse Descartes<br>As 3/8390                                                                  |      |
| Mark: 3/9244<br>Description:<br>Polychrome<br>Mythological<br>figures, <u>Posiedon</u> on<br>one side<br><u>Amphrodite</u> on the<br>obverse | 9244 |
| Mark: 3/9432<br>Description: Chinese<br>flute player and boy<br>riding dog                                                                   |      |