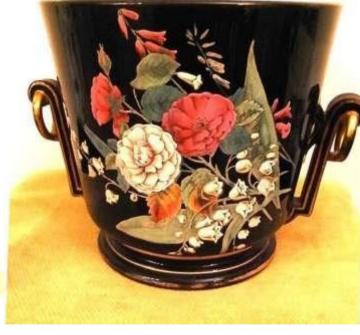

### Cheese Stands

Height: 10 ½"

Height: 12"

PLANTERS AND CACHE POTS

Height 9 ½" Height 7"

Lion Footed Circular Cache Pot

Height 7 ¼" Width 8 ½"

Footed Cache pot