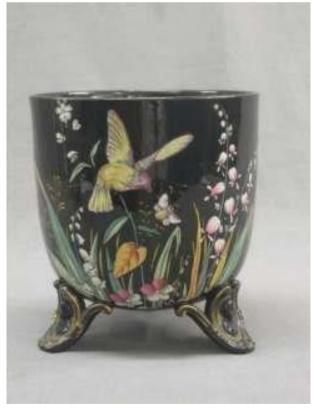

### Cheese Stands

Height: 10 ½"

Height: 12"

PLANTERS AND CACHE POTS

Height 9 ½" Height 7"

Lion Footed Circular Cache Pot

Height 7 ¼" Width 8 ½"

Footed Cache pot