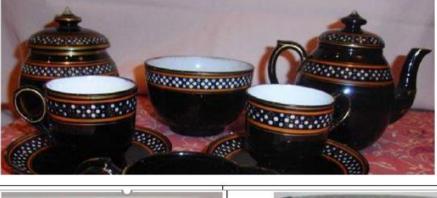

### Tea wares

#### TEA SET IN PATTERN 3/4673

I assume tea wares were all glazed white internally. Whilst items of the same size not tea wares were left black.