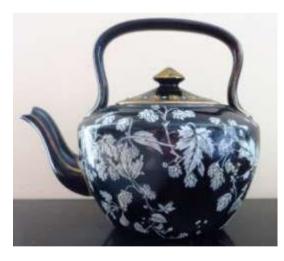

### Tea wares

#### TEA SET IN PATTERN 3/4673

I assume tea wares were all glazed white internally. Whilst items of the same size not tea wares were left black.