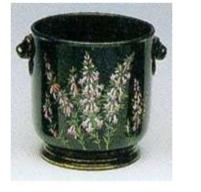

### Cheese Stands

Height: 10 ½"

Height: 12"

PLANTERS AND CACHE POTS

Height 9 ½" Height 7"

Lion Footed Circular Cache Pot

Height 7 ¼" Width 8 ½"

Footed Cache pot