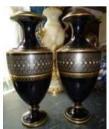

### Vases

Volute Krater Shape comes in 3 sizes. Tapering shape with elaborate Handles Marked: 4/5623/4

Pedestal shape

Low handled pedestal

Neck Handled Amphora

**Oblong Handled** 