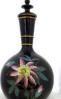

### Dolphin Handled Ewer

Height 7 ½"

Height 13 ½"

PEDESTAL Voloute Krater

Four Footed Shape

VIOLET OR POSY

SPILL VASE