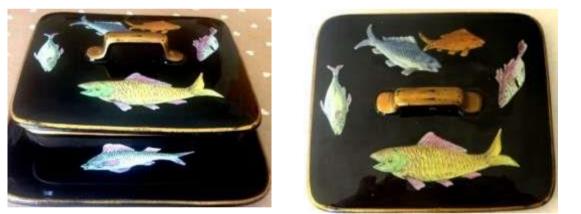

| Mark: 4/610<br>Decription:<br>Carp<br>and Water                                                                                         | 4 |  |
|-----------------------------------------------------------------------------------------------------------------------------------------|---|--|
| Mark: 4/6155<br>The pattern matches<br>Mark: N & S 4/6148 ar<br>4/7069<br>Described by N & S<br>"Heron, birds, fish she<br>and flowers" |   |  |
| White small<br>flowers<br>4/616                                                                                                         | 2 |  |
| Mark: 4/6311<br>Description:<br>Exotic<br>pheasants<br>and flowers                                                                      |   |  |
| Mark: 4/6373<br>Description:<br>Polychrome Fern<br>Grass and Butterfl                                                                   |   |  |
| Mark: 4/6423<br>Description: as<br>4/6373                                                                                               |   |  |