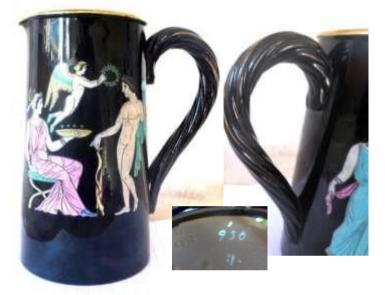

## Patterns

| ?/930                                            |                           |
|--------------------------------------------------|---------------------------|
| Polychrome classical<br>Figures and flying angel |                           |
| 1972<br>Blue and gold stripes<br>and white flags |                           |
| 1/4436<br>White bird perched on<br>rose bush     | 4/4350<br>showing<br>knop |
| 1/6394<br>Colourful birds and apple<br>blossom   |                           |
| 6595<br>Orange classical figures                 |                           |
| 1/8916<br>Golden putti on matt black             |                           |