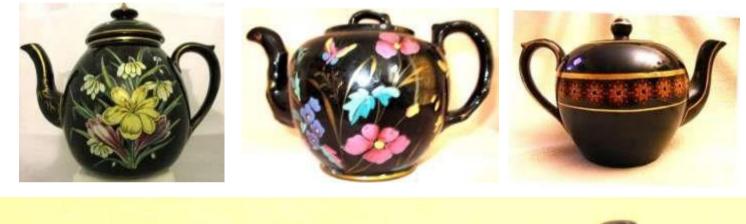

#### Shapes

1. TEAPOTS

The first three shapes come in 4 or 5 different sizes .

Cambridge

Round Crabstock (PINE)

IMPERIAL

IMPERIAL WITH LIGHT CRABSTOCK ATTACHMENTS

Flat Sided