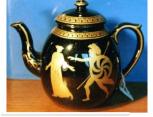

#### Mark: 2/7396

Meeting of Hector and Andromache obv Achilles

Mark: 2/7529

Description: Orange and white daisy like flower border between two gold bands.

Mark: 2/7928

Meeting of Hector and Andromache obv Achilles

| Mark: 3/2163<br>Description: Gold Fleur<br>de lys and dots.                        |  |
|------------------------------------------------------------------------------------|--|
| Mark:3/3952<br>Description: Chinese<br>children moths and<br>flowers.              |  |
| Mark: 3/4013<br>Description: Gold band<br>with black daisy in<br>orange cartouche. |  |
| Mark: 3/4189<br>Description: <u>Achillies</u>                                      |  |

Mark: 3/637 Description: as 3/6347

Mark: 3/6864

Description: Cherubs in clouds.

The cherubs are found on other items with different numbers qv.

Mark : 3/8137

Cherubs in clouds white transfer

| Mark: 3/8794<br>Description: White<br><u>Puttis</u>                                                                                          | 8794 |
|----------------------------------------------------------------------------------------------------------------------------------------------|------|
| Mark: 3/8803<br>Description:<br>The Arts.<br>Obverse Descartes<br>As 3/8390                                                                  |      |
| Mark: 3/9244<br>Description:<br>Polychrome<br>Mythological<br>figures, <u>Posiedon</u> on<br>one side<br><u>Amphrodite</u> on the<br>obverse | 9244 |
| Mark: 3/9432<br>Description: Chinese<br>flute player and boy<br>riding dog                                                                   |      |