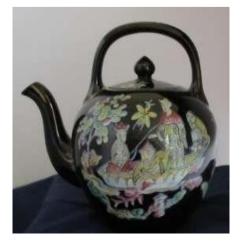

| Mark: 3/9532<br>Description: Four men in a boat<br>and boy riding a dog. This is the<br>first of a series of Chinese designs<br>all marked 3/9532 See also Unk:<br>11 |            |   |
|-----------------------------------------------------------------------------------------------------------------------------------------------------------------------|------------|---|
| Mark: 3/9532<br>Description: Two<br>Chinese men in a basket<br>of flowers and four men<br>in a boat.                                                                  |            |   |
| Mark: 3/9532/4<br>Description: Chinese<br>flute player and Chinese<br>carp festival.                                                                                  | <b>Lip</b> | C |
| Mark: 3/9599<br>Description: Chinese carp<br>festival and boy riding a<br>dog                                                                                         |            |   |
| Mark: 3/9599<br>Description: Pagoda and<br>Chinese children.                                                                                                          |            |   |