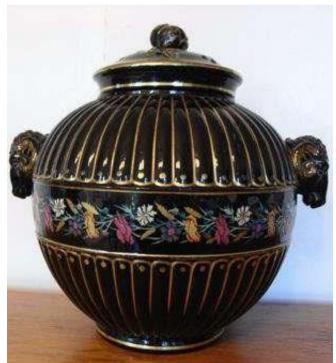

### **Lions Head Handles**

Pot Pourri vases appear to have two lids, an internally fitting flat lid and a pierced dome externally fitting

Footed Bowl or Pot Pourri with Lid missing Ht 6" Diam 9"