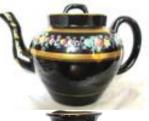

#### Shapes

1. TEAPOTS

The first three shapes come in 4 or 5 different sizes .

Cambridge

Round Crabstock (PINE)

IMPERIAL

IMPERIAL WITH LIGHT CRABSTOCK ATTACHMENTS

Flat Sided