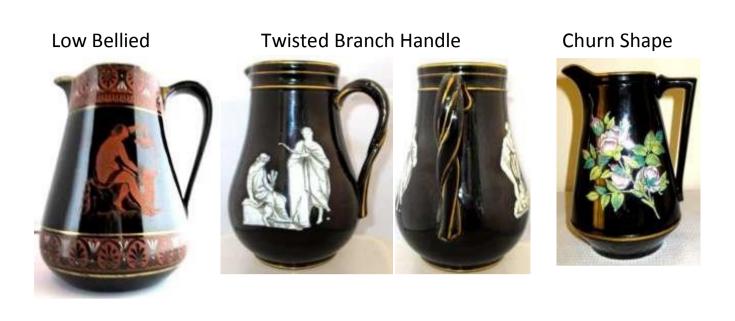

### Low Bellied Round Shape

"Denton Handled" These come in three sizes

Milan shape