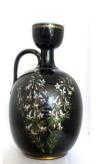

# Water Bottles

Water bottles come with stopper and stand

Water bottle Shape 1

Height 11"

,

Water bottle

Shape 2

Two moulded rings around the neck with elaborate stopper