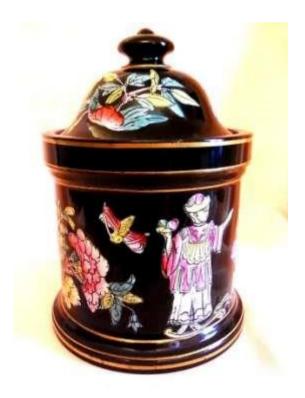

## Tobacco Jars

Height 6 ¾" to Top of the knop. Marked 3/9532

There is a black circular tamper inside the jar