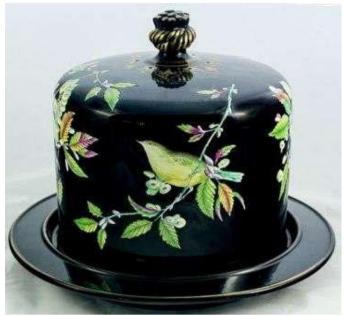

### Cheese Stands

Height: 10 ½"

Height: 12"

PLANTERS AND CACHE POTS

Height 9 ½" Height 7"

Lion Footed Circular Cache Pot

Height 7 ¼" Width 8 ½"

Footed Cache pot