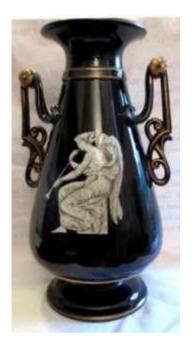

### Vases

Volute Krater Shape comes in 3 sizes. Tapering shape with elaborate Handles Marked: 4/5623/4

Pedestal shape

Low handled pedestal

Neck Handled Amphora

**Oblong Handled** 