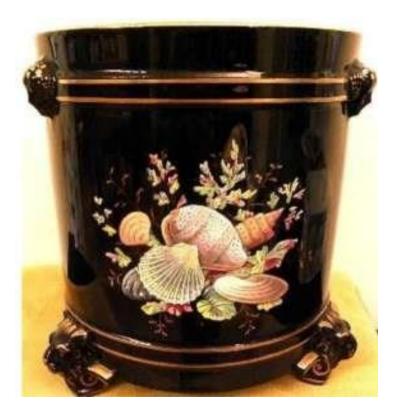

### Cheese Stands

Height: 10 ½"

Height: 12"

PLANTERS AND CACHE POTS

Height 9 ½" Height 7"

Lion Footed Circular Cache Pot

Height 7 ¼" Width 8 ½"

Footed Cache pot