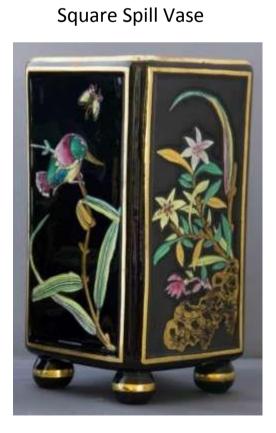

### Dolphin Handled Ewer

Height 7 ½"

Height 13 ½"

PEDESTAL Voloute Krater

Four Footed Shape

VIOLET OR POSY

SPILL VASE