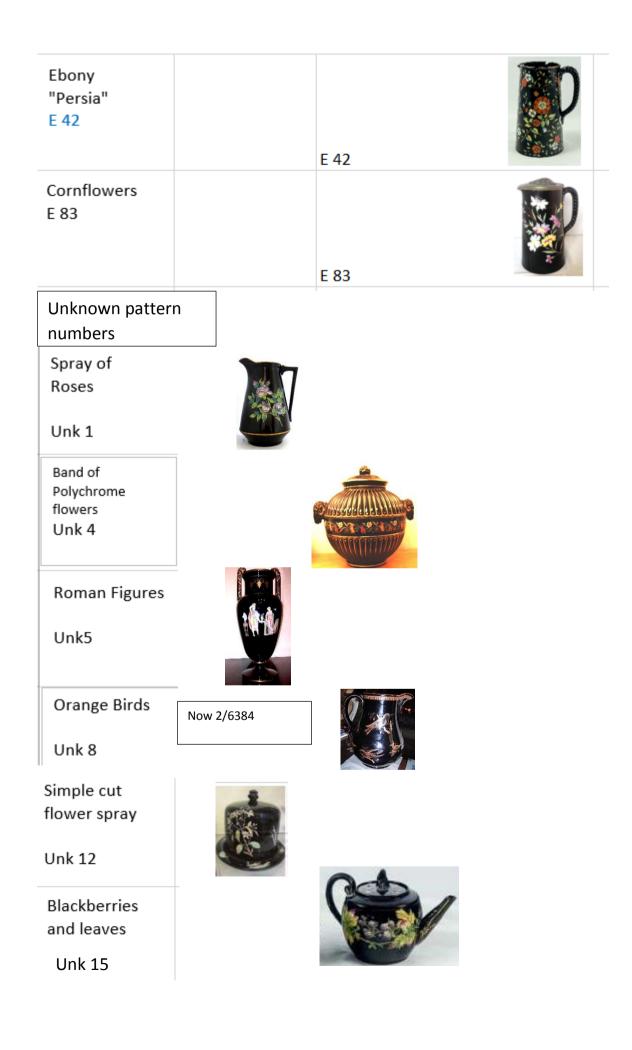

| chinaman and<br>trophies<br>E 2                | E2   |
|------------------------------------------------|------|
| Chinese<br>travellers<br>"EUTERPE"<br>E 3      | E3   |
| Fish and<br>Bullrushes                         |      |
| E/6V                                           |      |
| Colourful pot<br>plant and<br>Dragon<br>E/12/F |      |
| Chinese<br>lanterns<br>E 13 K                  |      |
| Japanese<br>scene<br>E16/F                     | E16  |
| Ebony<br>"Hawthenden<br>"<br>E 17              | E 17 |
| Ebony<br>"Persia"<br>E 42                      | E 42 |

White Balinese Dancers Unk 17

Gold Classical Figures

Unk 18

Chrysanthemums

### Unk 19

Green Transfer pattern between gold bands

Unk 23

Roses and swags

Unk 24

Swallow tail pheasants

Unk 25

Grey Daisy Transfer between gold bands Unk 26

White Transfer of flowers

Unk 27

## Large pink lilies

Unk 28

Commemerative

Unk 35

Blue dotted leaves and gold tendrils Unk 36

## Pink Dog Roses

Unk 37

Pink yellow white and blue 6 petalled flowers

Unk 38

# <u>Unk</u>: 39

Description: Two mice at play and reading.

Marked:on terracotta

Water bottle

# Angry Parrot

## Unk 40

Flowers and large green leaves Unk 41

Roman Games

### Unk42

3 Gold? flowers in may leaves Unk43

Handpainted short white crisscross Unk 44

Polychrome band of flowers

## <u>Unk 45</u>

Dark blue band between two gold bands Unk 46

Orange and black Daisies in an orange band Unk47

Hand painted large pink flower Unk 48

.

•