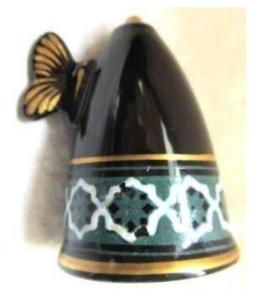

Vase

### Dolphin Handled Ewer



Height 7 ½"

Height 13 ½"





PEDESTAL Voloute Krater



Four Footed Shape







VIOLET OR POSY

SPILL VASE



## Lion Handled Hydra





POT POURRI VASES

Rams Head Handles



Plain Loop Handles



### **Lions Head Handles**



Pot Pourri vases appear to have two lids, an internally fitting flat lid and a pierced dome externally fitting

Footed Bowl or Pot Pourri with Lid missing Ht 6" Diam 9"





### **Biscuit Barrels**

Plated lid and Handle



Plated lid no handle



Pottery Lid



### Cheese Stands



Height: 10 ½"



Height: 12"

PLANTERS AND CACHE POTS





Height 9 ½" Height 7"

Lion Footed Circular Cache Pot

Height 7 ¼" Width 8 ½"





Footed Cache pot







### OTHER SHAPES



### Candle Extinguisher.

# Lenght 7" Width 4 ½" Mark 2/7003





**Dressing Table Set** 



The set comprises tray, four lidded pots and a ring stand. Stand 11" x 8 1/4" All marked 3/8173

### Sardine Box.





#### Small Bowl with White Interior

Height 3 ½" Mark 4/6104



## Candlesticks

### **Chamber Stick**









2 ½" high

These have been seen in three sizes

# Mug Tankard shape





#### ANIMALS



Height 7"

Unmarked



Unmarked







### Tea wares

#### TEA SET IN PATTERN 3/4673







I assume tea wares were all glazed white internally. Whilst items of the same size not tea wares were left black.

## Patterns

| ?/930                                            |                           |
|--------------------------------------------------|---------------------------|
| Polychrome classical<br>Figures and flying angel |