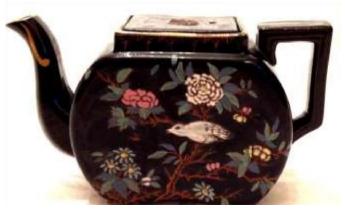

#### Shapes

1. TEAPOTS

The first three shapes come in 4 or 5 different sizes .

Cambridge

Round Crabstock (PINE)

IMPERIAL

IMPERIAL WITH LIGHT CRABSTOCK ATTACHMENTS

Flat Sided