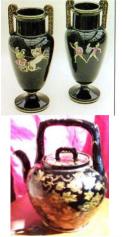

### Vases

Volute Krater Shape comes in 3 sizes. Tapering shape with elaborate Handles Marked: 4/5623/4

Pedestal shape

Low handled pedestal

Neck Handled Amphora

**Oblong Handled** 

# Water Bottles

Water bottles come with stopper and stand

Water bottle Shape 1

Height 11"

,

Water bottle

Shape 2

Two moulded rings around the neck with elaborate stopper