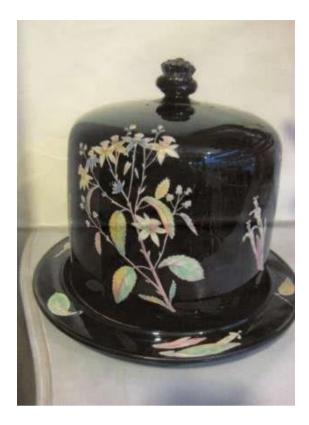

### Cheese Stands

Height: 10 ½"

Height: 12"

PLANTERS AND CACHE POTS

Height 9 ½" Height 7"

Lion Footed Circular Cache Pot

Height 7 ¼" Width 8 ½"

Footed Cache pot