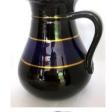

### Tea wares

#### TEA SET IN PATTERN 3/4673

I assume tea wares were all glazed white internally. Whilst items of the same size not tea wares were left black.