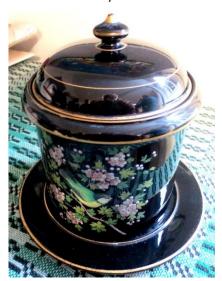

### Cheese Stands

Height: 10 ½"

Height: 12"

PLANTERS AND CACHE POTS

Height 9 ½" Height 7"

Lion Footed Circular Cache Pot

Height 7 ¼" Width 8 ½"

Footed Cache pot