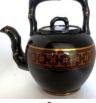

#### Shapes

1. TEAPOTS

The first three shapes come in 4 or 5 different sizes .

Cambridge

Round Crabstock (PINE)

IMPERIAL

IMPERIAL WITH LIGHT CRABSTOCK ATTACHMENTS

Flat Sided

UPRIGHT

TEA KETTLES The oval shape seems to come in one size. The Crabstock has been seen in three sizes.

Oval

Crabstock

**Round Plain** 