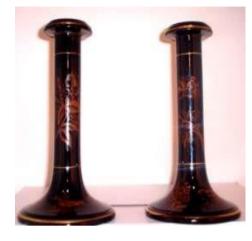

## Candlesticks

### **Chamber Stick**

2 ½" high

These have been seen in three sizes