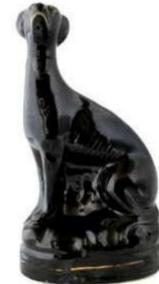

### Tea wares

#### TEA SET IN PATTERN 3/4673

I assume tea wares were all glazed white internally. Whilst items of the same size not tea wares were left black.