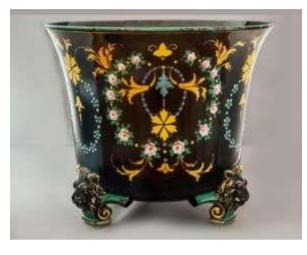

### Cheese Stands

Height: 10 ½"

Height: 12"

PLANTERS AND CACHE POTS

Height 9 ½" Height 7"

Lion Footed Circular Cache Pot

Height 7 ¼" Width 8 ½"

Footed Cache pot