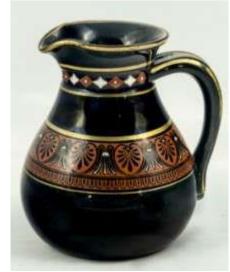

### Low Bellied Round Shape

"Denton Handled" These come in three sizes

Milan shape