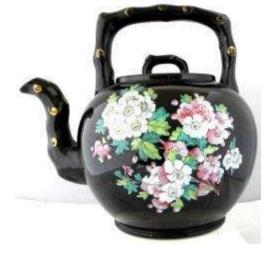

#### Shapes

1. TEAPOTS

The first three shapes come in 4 or 5 different sizes .

Cambridge

Round Crabstock (PINE)

IMPERIAL

IMPERIAL WITH LIGHT CRABSTOCK ATTACHMENTS

Flat Sided