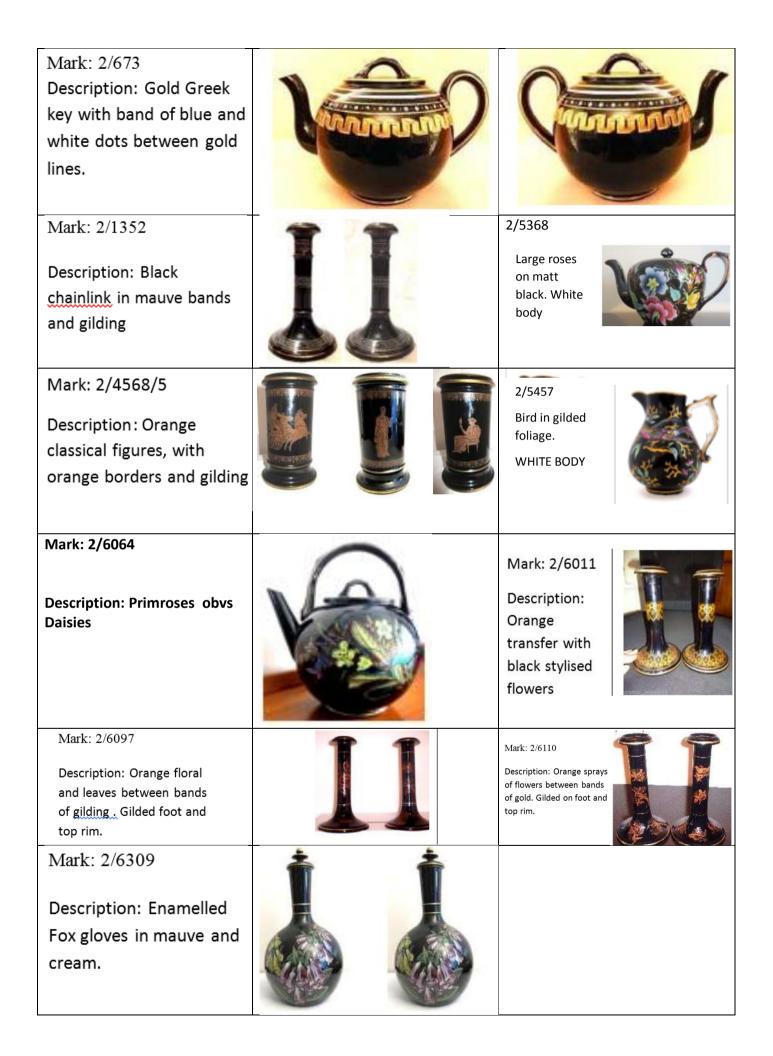

## Patterns

| ?/930                                            |                           |
|--------------------------------------------------|---------------------------|
| Polychrome classical<br>Figures and flying angel |                           |
| 1972<br>Blue and gold stripes<br>and white flags |                           |
| 1/4436<br>White bird perched on<br>rose bush     | 4/4350<br>showing<br>knop |
| 1/6394<br>Colourful birds and apple<br>blossom   |                           |
| 6595<br>Orange classical figures                 |                           |
| 1/8916<br>Golden putti on matt black             |                           |

All the above patterns except 1972 await verification, as Ebony items

| Mark : 2/6385<br>Description: Orange<br>transfer "The meeting of<br>Hector & Andromache"  | The second secon | <b>Selection</b> |
|-------------------------------------------------------------------------------------------|--------------------------------------------------------------------------------------------------------------------------------------------------------------------------------------------------------------------------------------------------------------------------------------------------------------------------------------------------------------------------------------------------------------------------------------------------------------------------------------------------------------------------------------------------------------------------------------------------------------------------------------------------------------------------------------------------------------------------------------------------------------------------------------------------------------------------------------------------------------------------------------------------------------------------------------------------------------------------------------------------------------------------------------------------------------------------------------------------------------------------------------------------------------------------------------------------------------------------------------------------------------------------------------------------------------------------------------------------------------------------------------------------------------------------------------------------------------------------------------------------------------------------------------------------------------------------------------------------------------------------------------------------------------------------------------------------------------------------------------------------------------------------------------------------------------------------------------------------------------------------------------------------------------------------------------------------------------------------------------------------------------------------------------------------------------------------------------------------------------------------------|------------------|
| Mark: 2/6385<br>Description: Achillies<br>obverse The meeting of<br>Hector & Andromanche. |                                                                                                                                                                                                                                                                                                                                                                                                                                                                                                                                                                                                                                                                                                                                                                                                                                                                                                                                                                                                                                                                                                                                                                                                                                                                                                                                                                                                                                                                                                                                                                                                                                                                                                                                                                                                                                                                                                                                                                                                                                                                                                                                |                  |
| Mark: 2/6386<br>Description: Orange<br>Blossom Sprigs                                     | P                                                                                                                                                                                                                                                                                                                                                                                                                                                                                                                                                                                                                                                                                                                                                                                                                                                                                                                                                                                                                                                                                                                                                                                                                                                                                                                                                                                                                                                                                                                                                                                                                                                                                                                                                                                                                                                                                                                                                                                                                                                                                                                              |                  |
| Mark: 2/6492<br>Description: Birds and<br>Blossom ,in Blue                                | View                                                                                                                                                                                                                                                                                                                                                                                                                                                                                                                                                                                                                                                                                                                                                                                                                                                                                                                                                                                                                                                                                                                                                                                                                                                                                                                                                                                                                                                                                                                                                                                                                                                                                                                                                                                                                                                                                                                                                                                                                                                                                                                           |                  |
| Mark: 2/6493<br>Description: Birds and<br>Blossom in Pink                                 |                                                                                                                                                                                                                                                                                                                                                                                                                                                                                                                                                                                                                                                                                                                                                                                                                                                                                                                                                                                                                                                                                                                                                                                                                                                                                                                                                                                                                                                                                                                                                                                                                                                                                                                                                                                                                                                                                                                                                                                                                                                                                                                                |                  |
| Mark: 2/6851<br>Description: Orange print<br>of stylised leaves                           |                                                                                                                                                                                                                                                                                                                                                                                                                                                                                                                                                                                                                                                                                                                                                                                                                                                                                                                                                                                                                                                                                                                                                                                                                                                                                                                                                                                                                                                                                                                                                                                                                                                                                                                                                                                                                                                                                                                                                                                                                                                                                                                                |                  |

| Mark: 2/6956             |                         |                |
|--------------------------|-------------------------|----------------|
| Description: The meeting | g                       |                |
| of Hector and            | <b>除。 意</b> 刻           |                |
| Andromeda, green         | COX 200                 |                |
| transfer                 |                         |                |
| Mark: 2/7003             | dist for the            |                |
| Description: Blue        | (0000000000             |                |
| flowers entwined by      | The second second       | DOD DO         |
| white braided rope       | Barnan B                | CX. XVX        |
|                          |                         |                |
| Mark; 2/7091             |                         |                |
| Description: Orange      |                         |                |
| marching Putti           |                         | P of a start   |
| 55                       |                         | 70             |
|                          |                         | and the second |
|                          |                         |                |
|                          |                         |                |
| Mark 2/27007             |                         |                |
| Mark: 2/27097            |                         |                |
| Description: Orange      | DICHER                  | diamet.        |
| transfer called"Classic  |                         |                |
| border"                  |                         |                |
|                          |                         |                |
| Marke 2/7222             |                         |                |
| Mark: 2/7323             |                         |                |
| Description: Orange      | ANT THE PROPERTY OF     |                |
| Shields.                 | A WARMENSMARK           |                |
|                          | AND ADDREAM AND ADDREAM |                |
|                          |                         |                |
|                          |                         |                |
|                          | I                       |                |

#### Mark: 2/7396

Meeting of Hector and Andromache obv Achilles

Mark: 2/7529

Description: Orange and white daisy like flower border between two gold bands.

Mark: 2/7928

Meeting of Hector and Andromache obv Achilles

Mark: 2/8118

Orange Designs and broad blue bands

| Mark:2/8392<br>Description: Band of<br>Orange daisies on a blue<br>background, with 3<br>orange Puttis around |  |  |
|---------------------------------------------------------------------------------------------------------------|--|--|
| Mark: 2/8395<br>Description: Orange<br>Birds on branches                                                      |  |  |

| Mark: 2/8794<br>Description: Orange<br>transfers highlighted<br>with white of oriental<br>figures.                                                         |     |
|------------------------------------------------------------------------------------------------------------------------------------------------------------|-----|
| Mark : 2/8861<br>Description; Orange<br>transfer roundels with<br>black flowers and gilding                                                                |     |
| Mark: 2/29017<br>Description: As 2/28861<br>but using green<br>transfers                                                                                   | ,tr |
| Mark: 3/1351<br>Description: Orange leaf<br>and tendril collar, with<br>blue and white daisy like<br>flowers and dragon flies.<br>3/1831 on upright teapot |     |
| Mark: 3/2333<br>Description: Hector and<br>Achilles                                                                                                        |     |

| Mark: 3/2163<br>Description: Gold Fleur<br>de lys and dots.                        |  |
|------------------------------------------------------------------------------------|--|
| Mark:3/3952<br>Description: Chinese<br>children moths and<br>flowers.              |  |
| Mark: 3/4013<br>Description: Gold band<br>with black daisy in<br>orange cartouche. |  |
| Mark: 3/4189<br>Description: <u>Achillies</u>                                      |  |

#### Mark: 3/4673

Description <u>Handpainted</u> white and blue dots as flowers between two orange lines.

#### Mark: 3/6051

Description: Yellow flowers in a garland of roses

Mark: 3/6063

Description: Pink Flowers and Green Leaves

Mark: 3/6098

Description: Pink roses, blue oak leaves and gold stars.

Mark: 3/6107

Description: Orange band between black and white check border with geometric patterns

13/07

Mark: 3/6173 Crocus and Primroses

Mark: 3/6347

Description: Painted pink and white rosemary- like flowers. 3/6347

Mark: 3/637 Description: as 3/6347

Mark: 3/6864

Description: Cherubs in clouds.

The cherubs are found on other items with different numbers qv.

Mark : 3/8137

Cherubs in clouds white transfer

| Mark: 3/8794<br>Description: White<br><u>Puttis</u>                                                                                          | 8794 |
|----------------------------------------------------------------------------------------------------------------------------------------------|------|
| Mark: 3/8803<br>Description:<br>The Arts.<br>Obverse Descartes<br>As 3/8390                                                                  |      |
| Mark: 3/9244<br>Description:<br>Polychrome<br>Mythological<br>figures, <u>Posiedon</u> on<br>one side<br><u>Amphrodite</u> on the<br>obverse | 9244 |
| Mark: 3/9432<br>Description: Chinese<br>flute player and boy<br>riding dog                                                                   |      |

| Mark: 3/9532<br>Description: Four men in a boat<br>and boy riding a dog. This is the<br>first of a series of Chinese designs<br>all marked 3/9532 See also Unk:<br>11 |            |   |
|-----------------------------------------------------------------------------------------------------------------------------------------------------------------------|------------|---|
| Mark: 3/9532<br>Description: Two<br>Chinese men in a basket<br>of flowers and four men<br>in a boat.                                                                  |            |   |
| Mark: 3/9532/4<br>Description: Chinese<br>flute player and Chinese<br>carp festival.                                                                                  | <b>Lip</b> | C |
| Mark: 3/9599<br>Description: Chinese carp<br>festival and boy riding a<br>dog                                                                                         |            |   |
| Mark: 3/9599<br>Description: Pagoda and<br>Chinese children.                                                                                                          |            |   |

| Mark: 3/9621<br>Description: Chinese flute player<br>and Chinese carp festival.                                      | 1 Action                                                                                                                                                                                                                                                                                                                                                                                                                                                                                                                                                                                                                                                                                                                                                                                                                                                                                                                                                                                                                                                                                                                                                                                                                                                                                                                                                                                                                                                                                                                                                                                                                                                                                                                                                                                                                                                                                                                                                                                                                                                                                                                      |        |
|----------------------------------------------------------------------------------------------------------------------|-------------------------------------------------------------------------------------------------------------------------------------------------------------------------------------------------------------------------------------------------------------------------------------------------------------------------------------------------------------------------------------------------------------------------------------------------------------------------------------------------------------------------------------------------------------------------------------------------------------------------------------------------------------------------------------------------------------------------------------------------------------------------------------------------------------------------------------------------------------------------------------------------------------------------------------------------------------------------------------------------------------------------------------------------------------------------------------------------------------------------------------------------------------------------------------------------------------------------------------------------------------------------------------------------------------------------------------------------------------------------------------------------------------------------------------------------------------------------------------------------------------------------------------------------------------------------------------------------------------------------------------------------------------------------------------------------------------------------------------------------------------------------------------------------------------------------------------------------------------------------------------------------------------------------------------------------------------------------------------------------------------------------------------------------------------------------------------------------------------------------------|--------|
| Mark: 3/9897<br>Description: Matt Black<br>Classical chariots and<br>Godesses. White gilded<br>handles. white inside |                                                                                                                                                                                                                                                                                                                                                                                                                                                                                                                                                                                                                                                                                                                                                                                                                                                                                                                                                                                                                                                                                                                                                                                                                                                                                                                                                                                                                                                                                                                                                                                                                                                                                                                                                                                                                                                                                                                                                                                                                                                                                                                               | 466    |
| Mark: 3/9970<br>Description: Purple pine<br>cones and green leaves.                                                  |                                                                                                                                                                                                                                                                                                                                                                                                                                                                                                                                                                                                                                                                                                                                                                                                                                                                                                                                                                                                                                                                                                                                                                                                                                                                                                                                                                                                                                                                                                                                                                                                                                                                                                                                                                                                                                                                                                                                                                                                                                                                                                                               |        |
| Mark: 4/1024<br>Fame and Shepherd                                                                                    | THE REAL PROPERTY OF THE REAL |        |
| Mark: 4/1183<br>Description: White<br>Blossom with golden<br>leaves                                                  |                                                                                                                                                                                                                                                                                                                                                                                                                                                                                                                                                                                                                                                                                                                                                                                                                                                                                                                                                                                                                                                                                                                                                                                                                                                                                                                                                                                                                                                                                                                                                                                                                                                                                                                                                                                                                                                                                                                                                                                                                                                                                                                               |        |
| Mark: 4/1592<br>Description: Prince of<br>Wales feathers                                                             |                                                                                                                                                                                                                                                                                                                                                                                                                                                                                                                                                                                                                                                                                                                                                                                                                                                                                                                                                                                                                                                                                                                                                                                                                                                                                                                                                                                                                                                                                                                                                                                                                                                                                                                                                                                                                                                                                                                                                                                                                                                                                                                               | 1392 : |

| Mark: 4/2098<br>Description: Massed<br>polychrome apple<br>blossom<br>also 4/2077 on voloute<br>krater vase |      |
|-------------------------------------------------------------------------------------------------------------|------|
| Large spray of<br>flowers and<br>butterflies<br>4/2120                                                      |      |
| Marked: 4/2275<br>Description: Orange<br>Chinese figures edged in<br>white.                                 |      |
| Mark: 4/2308<br>Description: White dots<br>above blue band Gold<br>pattern and roses                        | 2302 |
| Mark; 4/2384<br>Description: Polychrome<br>fuchsias.                                                        |      |
| Mark: 4/2388<br>Description: White hops                                                                     |      |

| Mark: 4/3905 Description: Cranes<br>and bamboo<br>The pattern is known as<br>CRANES and appears on marks:<br>4/4139, 4/4309, 4/4507/, 4/5443<br>and 4/6023. |  |
|-------------------------------------------------------------------------------------------------------------------------------------------------------------|--|
| Hellebore holly<br>and mistletoe<br>4/3955                                                                                                                  |  |
| Mark: 4/4139<br>Description: Cranes and<br>bamboo                                                                                                           |  |
| Mark: 4/4184<br>Description: Polychrome<br>geraniums and small<br>flowers.                                                                                  |  |
| Mark: 4/4255<br>Description: Floral spray<br>of geraniums and other<br>flowers.                                                                             |  |

4/4817

Mark: 4/4867

Description: Humming Birds and nests Also 4/4598 on pedestal vase

| Mark: 4/4900<br>Description: Humming<br>birds and nests.                                                                                                                    |  |
|-----------------------------------------------------------------------------------------------------------------------------------------------------------------------------|--|
| Mark: 4/4922/4<br>Description: Chaffinches<br>and foliage                                                                                                                   |  |
| Mark: 4/4924<br>Description: Sprays of<br>flowers including thistles<br>with two birds<br>(chaffinches) obverse<br>one bird, three bees and<br>a butterfly                  |  |
| Mark: 4/5124/1<br>Description: Balinese.<br>Dancers, watchers and<br>palms. Also 4/5126 pot<br><u>pourri vase,4/5120 T</u><br>kettle,4/5176 creamer,<br>4/5382 water bottle |  |
| Mark: 4/5133<br>Description: Orange<br>Chinese figures edged<br>with white.                                                                                                 |  |

| Mark: 4/5176<br>Description:<br>Creamer with white<br>Interior. Balinese<br>Dancers |  |
|-------------------------------------------------------------------------------------|--|
| Mark: 4/5257<br>Description: Cyclamen                                               |  |
| Mark: 4/5259<br>Description: White<br>cupids and muses.                             |  |
| Mark: 4/5298/6<br>Description: Exotic<br>birds and nests.                           |  |
| Mark: 4/5336<br>Description:<br>Butterflies<br>and gilded foliage                   |  |

| Mark; 4/5384/4<br>Description: Bird and<br>small red flowers                                                                             |      |
|------------------------------------------------------------------------------------------------------------------------------------------|------|
| The pattern also appears as 4/5383                                                                                                       |      |
| Mark: 4/54(23)or(14)<br>Description: Sprays of<br>star shaped flowers + 2<br>growing. Obvs, Boquet of<br>roses and lily of the<br>valley |      |
| Mark: 4/5441<br>Description: Daisies,<br>foliage and butterflies                                                                         | Cier |
| Mark{ 4/5456<br>Description: as above                                                                                                    |      |
| Mark: 4/5479<br>Description: Bird and<br>bouquet.                                                                                        |      |
|                                                                                                                                          |      |

| Mark: 4/610<br>Decription:<br>Carp<br>and Water                                                                                         | 4 |  |
|-----------------------------------------------------------------------------------------------------------------------------------------|---|--|
| Mark: 4/6155<br>The pattern matches<br>Mark: N & S 4/6148 ar<br>4/7069<br>Described by N & S<br>"Heron, birds, fish she<br>and flowers" |   |  |
| White small<br>flowers<br>4/616                                                                                                         | 2 |  |
| Mark: 4/6311<br>Description:<br>Exotic<br>pheasants<br>and flowers                                                                      |   |  |
| Mark: 4/6373<br>Description:<br>Polychrome Fern<br>Grass and Butterfl                                                                   |   |  |
| Mark: 4/6423<br>Description: as<br>4/6373                                                                                               |   |  |

| Mark: 4/6583<br>Description: Orange<br>transfer version of<br>4/6373                                             |                                                                                                                                                                                                                                                                                                                                                                                                                                                                                                                                                                                                                                                                                                                                                                                                                                                                                                                                                                                                                                                                                                                                                                                                                                                                                                                                                                                                                                                                                                                                                                                                                                                                                                                                                                                                                                                                                                                                                                                                                                                                                                                               | MARTIN CITY                                                                                                                                                                                                                                                                                                                                                                                                                                                                                                                                                                                                                                                                                                                                                                                                                                                                                                                                                                                                                                                                                                                                                                                                                                                                                                                                                                                                                                                                                                                                                                                                                                                                                                                                                                                                                                                                                                                                                                                                                                                                                                   |
|------------------------------------------------------------------------------------------------------------------|-------------------------------------------------------------------------------------------------------------------------------------------------------------------------------------------------------------------------------------------------------------------------------------------------------------------------------------------------------------------------------------------------------------------------------------------------------------------------------------------------------------------------------------------------------------------------------------------------------------------------------------------------------------------------------------------------------------------------------------------------------------------------------------------------------------------------------------------------------------------------------------------------------------------------------------------------------------------------------------------------------------------------------------------------------------------------------------------------------------------------------------------------------------------------------------------------------------------------------------------------------------------------------------------------------------------------------------------------------------------------------------------------------------------------------------------------------------------------------------------------------------------------------------------------------------------------------------------------------------------------------------------------------------------------------------------------------------------------------------------------------------------------------------------------------------------------------------------------------------------------------------------------------------------------------------------------------------------------------------------------------------------------------------------------------------------------------------------------------------------------------|---------------------------------------------------------------------------------------------------------------------------------------------------------------------------------------------------------------------------------------------------------------------------------------------------------------------------------------------------------------------------------------------------------------------------------------------------------------------------------------------------------------------------------------------------------------------------------------------------------------------------------------------------------------------------------------------------------------------------------------------------------------------------------------------------------------------------------------------------------------------------------------------------------------------------------------------------------------------------------------------------------------------------------------------------------------------------------------------------------------------------------------------------------------------------------------------------------------------------------------------------------------------------------------------------------------------------------------------------------------------------------------------------------------------------------------------------------------------------------------------------------------------------------------------------------------------------------------------------------------------------------------------------------------------------------------------------------------------------------------------------------------------------------------------------------------------------------------------------------------------------------------------------------------------------------------------------------------------------------------------------------------------------------------------------------------------------------------------------------------|
| Mark: 4/6623<br>Description: Orange<br>Transfer of pheasant,<br>fish and iris,<br>highlighted with whit          | 124 NIG                                                                                                                                                                                                                                                                                                                                                                                                                                                                                                                                                                                                                                                                                                                                                                                                                                                                                                                                                                                                                                                                                                                                                                                                                                                                                                                                                                                                                                                                                                                                                                                                                                                                                                                                                                                                                                                                                                                                                                                                                                                                                                                       |                                                                                                                                                                                                                                                                                                                                                                                                                                                                                                                                                                                                                                                                                                                                                                                                                                                                                                                                                                                                                                                                                                                                                                                                                                                                                                                                                                                                                                                                                                                                                                                                                                                                                                                                                                                                                                                                                                                                                                                                                                                                                                               |
| Mark: 4/6696<br>Description: Water<br>lilies                                                                     |                                                                                                                                                                                                                                                                                                                                                                                                                                                                                                                                                                                                                                                                                                                                                                                                                                                                                                                                                                                                                                                                                                                                                                                                                                                                                                                                                                                                                                                                                                                                                                                                                                                                                                                                                                                                                                                                                                                                                                                                                                                                                                                               |                                                                                                                                                                                                                                                                                                                                                                                                                                                                                                                                                                                                                                                                                                                                                                                                                                                                                                                                                                                                                                                                                                                                                                                                                                                                                                                                                                                                                                                                                                                                                                                                                                                                                                                                                                                                                                                                                                                                                                                                                                                                                                               |
| Mark: 4/ 6698<br>Description:<br>Polychrome<br>stylised flowers<br>and butterflies.                              | Ĩ                                                                                                                                                                                                                                                                                                                                                                                                                                                                                                                                                                                                                                                                                                                                                                                                                                                                                                                                                                                                                                                                                                                                                                                                                                                                                                                                                                                                                                                                                                                                                                                                                                                                                                                                                                                                                                                                                                                                                                                                                                                                                                                             | Image: Constraint of the second se |
| Mark: 4/6760<br>Description:<br>Bands of blue<br>and orange with<br>daisy like<br>flowers.<br>Impressed<br>EBONY | CONSERVACION DE LA CONSTRUCTION |                                                                                                                                                                                                                                                                                                                                                                                                                                                                                                                                                                                                                                                                                                                                                                                                                                                                                                                                                                                                                                                                                                                                                                                                                                                                                                                                                                                                                                                                                                                                                                                                                                                                                                                                                                                                                                                                                                                                                                                                                                                                                                               |
| Mark: 4/7002<br>Description:Bird<br>on willow<br>branch/star like<br>flower spray                                | 7002                                                                                                                                                                                                                                                                                                                                                                                                                                                                                                                                                                                                                                                                                                                                                                                                                                                                                                                                                                                                                                                                                                                                                                                                                                                                                                                                                                                                                                                                                                                                                                                                                                                                                                                                                                                                                                                                                                                                                                                                                                                                                                                          | Lu an<br>Toat                                                                                                                                                                                                                                                                                                                                                                                                                                                                                                                                                                                                                                                                                                                                                                                                                                                                                                                                                                                                                                                                                                                                                                                                                                                                                                                                                                                                                                                                                                                                                                                                                                                                                                                                                                                                                                                                                                                                                                                                                                                                                                 |