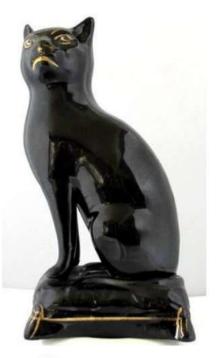

ed Bowl or Pot Pourri with Lid missing Ht 6" Diam 9"





### **Biscuit Barrels**

Plated lid and Handle



Plated lid no handle



Pottery Lid



### Cheese Stands



Height: 10 ½"



Height: 12"

PLANTERS AND CACHE POTS





Height 9 ½" Height 7"

Lion Footed Circular Cache Pot

Height 7 ¼" Width 8 ½"





Footed Cache pot







### OTHER SHAPES



### Candle Extinguisher.

# Lenght 7" Width 4 ½" Mark 2/7003





**Dressing Table Set** 



The set comprises tray, four lidded pots and a ring stand. Stand 11" x 8 1/4" All marked 3/8173

### Sardine Box.





#### Small Bowl with White Interior

Height 3 ½" Mark 4/6104



## Candlesticks

### **Chamber Stick**









2 ½" high

These have been seen in three sizes

# Mug Tankard shape





#### ANIMALS



Height 7"

Unmarked



Unmarked







### Tea wares

#### TEA SET IN PATTERN 3/4673







I assume tea wares were all glazed white internally. Whilst items of the same size not tea wares were left black.

## Patterns

| ?/930                                            |                           |
|--------------------------------------------------|---------------------------|
| Polychrome classical<br>Figures and flying angel |                           |
| 1972<br>Blue and gold stripes<br>and white flags |                           |
| 1/4436<br>White bird perched on<br>rose bush     | 4/4350<br>showing<br>knop |
| 1/6394<br>Colourful birds and apple<br>blossom   |                           |
| 6595<br>Orange classical figures                 |                           |
| 1/8916<br>Golden putti on matt black