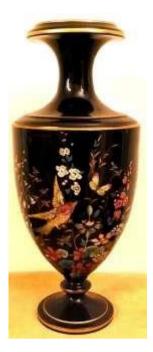

### Vases

Volute Krater Shape comes in 3 sizes. Tapering shape with elaborate Handles Marked: 4/5623/4

Pedestal shape

Low handled pedestal

Neck Handled Amphora

**Oblong Handled** 

4/4817

Mark: 4/4867

Description: Humming Birds and nests Also 4/4598 on pedestal vase

| Mark: 4/4900<br>Description: Humming<br>birds and nests.                                                                                                                    |  |
|-----------------------------------------------------------------------------------------------------------------------------------------------------------------------------|--|
| Mark: 4/4922/4<br>Description: Chaffinches<br>and foliage                                                                                                                   |  |
| Mark: 4/4924<br>Description: Sprays of<br>flowers including thistles<br>with two birds<br>(chaffinches) obverse<br>one bird, three bees and<br>a butterfly                  |  |
| Mark: 4/5124/1<br>Description: Balinese.<br>Dancers, watchers and<br>palms. Also 4/5126 pot<br><u>pourri vase,4/5120 T</u><br>kettle,4/5176 creamer,<br>4/5382 water bottle |  |
| Mark: 4/5133<br>Description: Orange<br>Chinese figures edged<br>with white.                                                                                                 |  |