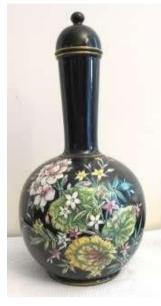

# Water Bottles

Water bottles come with stopper and stand

Water bottle Shape 1

Height 11"

,

Water bottle

Shape 2

Two moulded rings around the neck with elaborate stopper