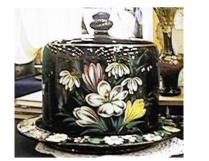

### Cheese Stands

Height: 10 ½"

Height: 12"

PLANTERS AND CACHE POTS

Height 9 ½" Height 7"

Lion Footed Circular Cache Pot

Height 7 ¼" Width 8 ½"

Footed Cache pot