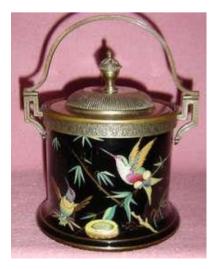

### **Biscuit Barrels**

Plated lid and Handle

Plated lid no handle

Pottery Lid