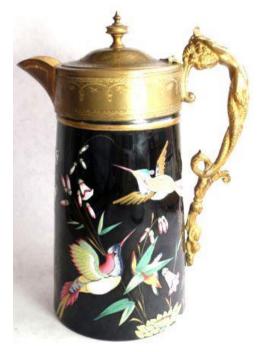

4/4817

Mark: 4/4867

Description: Humming Birds and nests Also 4/4598 on pedestal vase

| Mark: 4/4900<br>Description: Humming<br>birds and nests.                                                                                                                    |  |
|-----------------------------------------------------------------------------------------------------------------------------------------------------------------------------|--|
| Mark: 4/4922/4<br>Description: Chaffinches<br>and foliage                                                                                                                   |  |
| Mark: 4/4924<br>Description: Sprays of<br>flowers including thistles<br>with two birds<br>(chaffinches) obverse<br>one bird, three bees and<br>a butterfly                  |  |
| Mark: 4/5124/1<br>Description: Balinese.<br>Dancers, watchers and<br>palms. Also 4/5126 pot<br><u>pourri vase,4/5120 T</u><br>kettle,4/5176 creamer,<br>4/5382 water bottle |  |
| Mark: 4/5133<br>Description: Orange<br>Chinese figures edged<br>with white.                                                                                                 |  |

| Mark: 4/5176<br>Description:<br>Creamer with white<br>Interior. Balinese<br>Dancers |  |
|-------------------------------------------------------------------------------------|--|
| Mark: 4/5257<br>Description: Cyclamen                                               |  |
| Mark: 4/5259<br>Description: White<br>cupids and muses.                             |  |
| Mark: 4/5298/6<br>Description: Exotic<br>birds and nests.                           |  |
| Mark: 4/5336<br>Description:<br>Butterflies<br>and gilded foliage                   |  |