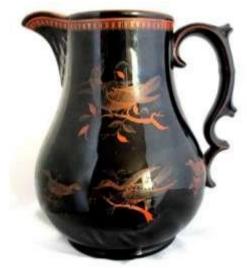

J Ridgway, Bedford works attribution or possibly a collaboration of the two firms This is a work in progress. Thanks for help in research and examples is due to Alison Morgan, Curator Dudson museum, Angela Grant (office @ridgwaypatternbook.org.uk), Mike Hurst, Rosie Cooke and Clare and Alan Walker.

#### Shapes

1. TEAPOTS

The first three shapes come in 4 or 5 different sizes .

Cambridge

Round Crabstock (PINE)

IMPERIAL





IMPERIAL WITH LIGHT CRABSTOCK ATTACHMENTS



Flat Sided



UPRIGHT



TEA KETTLES The oval shape seems to come in one size. The Crabstock has been seen in three sizes.

Oval

Crabstock





**Round Plain** 



## Tankard These come in five sizes

### Barley Sugar Handle on Tankard





### Metal attachment Tankard



## Squat Shape





### Low Bellied Round Shape



"Denton Handled" These come in three sizes



Milan shape



# Water Bottles

Water bottles come with stopper and stand

Water bottle Shape 1

Height 11"

,



Water bottle

Shape 2

Two moulded rings around the neck with elaborate stopper



The complete set



## Carafes these come in four sizes





## Tobacco Jars

Height 6 ¾" to Top of the knop. Marked 3/9532

There is a black circular tamper inside the jar





### Vases

Volute Krater Shape comes in 3 sizes. Tapering shape with elaborate Handles Marked: 4/5623/4

Pedestal shape







Low handled pedestal



Neck Handled Amphora



**Oblong Handled** 



### Square Pedestal Vase

### Dolphin Handled Ewer



Height 7 ½"

Height 13 ½"





PEDESTAL Voloute Krater



Four Footed Shape







VIOLET OR POSY

SPILL VASE



## Lion Hand