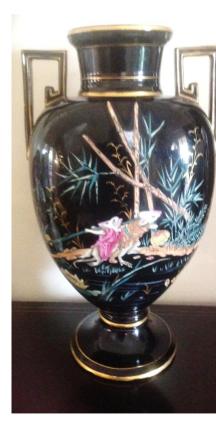

### Vases

Volute Krater Shape comes in 3 sizes. Tapering shape with elaborate Handles Marked: 4/5623/4

Pedestal shape

Low handled pedestal

Neck Handled Amphora

**Oblong Handled** 

| Mark: 3/9532<br>Description: Four men in a boat<br>and boy riding a dog. This is the<br>first of a series of Chinese designs<br>all marked 3/9532 See also Unk:<br>11 |            |   |
|-----------------------------------------------------------------------------------------------------------------------------------------------------------------------|------------|---|
| Mark: 3/9532<br>Description: Two<br>Chinese men in a basket<br>of flowers and four men<br>in a boat.                                                                  |            |   |
| Mark: 3/9532/4<br>Description: Chinese<br>flute player and Chinese<br>carp festival.                                                                                  | <b>Lip</b> | C |
| Mark: 3/9599<br>Description: Chinese carp<br>festival and boy riding a<br>dog                                                                                         |            |   |
| Mark: 3/9599<br>Description: Pagoda and<br>Chinese children.                                                                                                          |            |   |