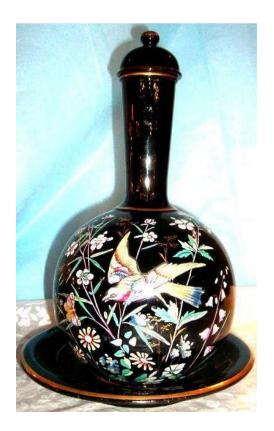

# Water Bottles

Water bottles come with stopper and stand

Water bottle Shape 1

Height 11"

,

Water bottle

Shape 2

Two moulded rings around the neck with elaborate stopper