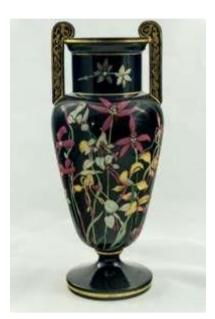

### Vases

Volute Krater Shape comes in 3 sizes. Tapering shape with elaborate Handles Marked: 4/5623/4

Pedestal shape

Low handled pedestal

Neck Handled Amphora

**Oblong Handled** 