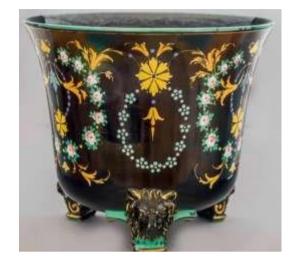

### Cheese Stands

Height: 10 ½"

Height: 12"

PLANTERS AND CACHE POTS

Height 9 ½" Height 7"

Lion Footed Circular Cache Pot

Height 7 ¼" Width 8 ½"

Footed Cache pot