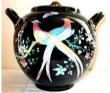

### Vases

Volute Krater Shape comes in 3 sizes. Tapering shape with elaborate Handles Marked: 4/5623/4

Pedestal shape

Low handled pedestal

Neck Handled Amphora

**Oblong Handled** 

## Lion Handled Hydra

POT POURRI VASES

Rams Head Handles

Plain Loop Handles

### **Lions Head Handles**

Pot Pourri vases appear to have two lids, an internally fitting flat lid and a pierced dome externally fitting

Footed Bowl or Pot Pourri with Lid missing Ht 6" Diam 9"