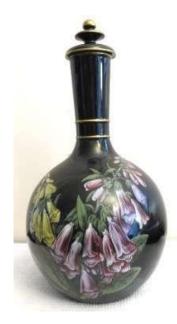

# Water Bottles

Water bottles come with stopper and stand

Water bottle Shape 1

Height 11"

,

Water bottle

Shape 2

Two moulded rings around the neck with elaborate stopper