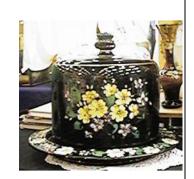

### Cheese Stands

Height: 10 ½"

Height: 12"

PLANTERS AND CACHE POTS

Height 9 ½" Height 7"

Lion Footed Circular Cache Pot

Height 7 ¼" Width 8 ½"

Footed Cache pot