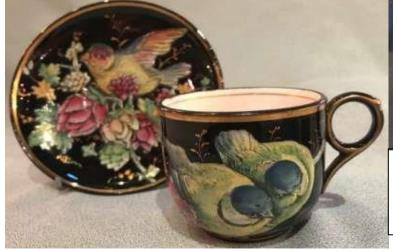

## Patterns

| ?/930                                            |                           |
|--------------------------------------------------|---------------------------|
| Polychrome classical<br>Figures and flying angel |                           |
| 1972<br>Blue and gold stripes<br>and white flags |                           |
| 1/4436<br>White bird perched on<br>rose bush     | 4/4350<br>showing<br>knop |
| 1/6394<br>Colourful birds and apple<br>blossom   |                           |
| 6595<br>Orange classical figures                 |                           |
| 1/8916<br>Golden putti on matt black             |                           |