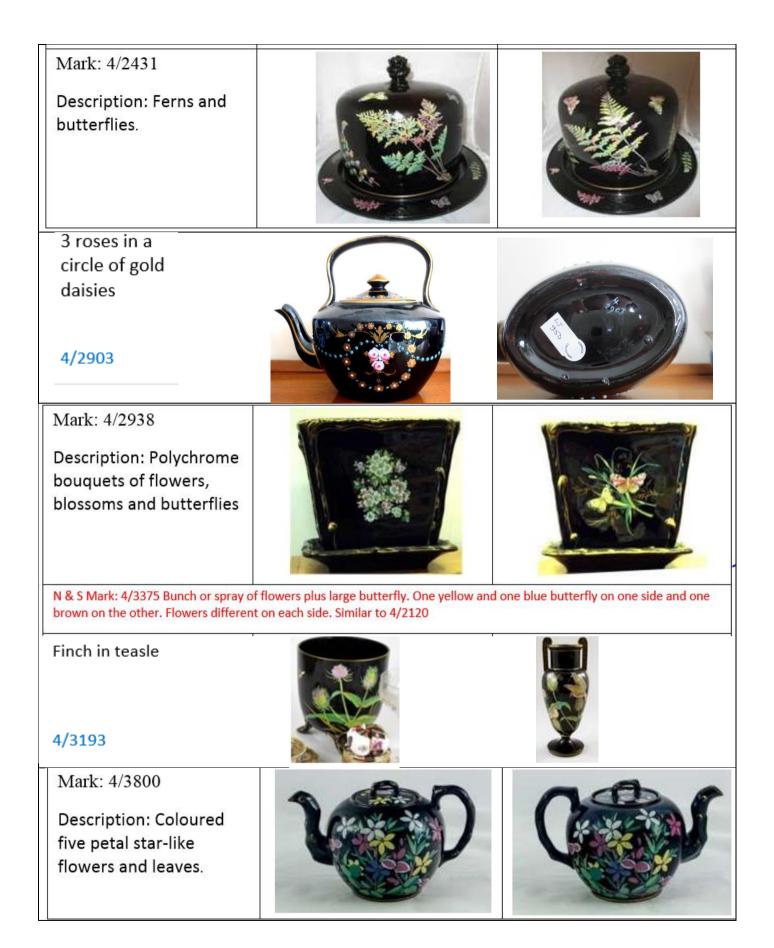

| Mark: 4/2098<br>Description: Massed<br>polychrome apple<br>blossom<br>also 4/2077 on voloute<br>krater vase |      |
|-------------------------------------------------------------------------------------------------------------|------|
| Large spray of<br>flowers and<br>butterflies<br>4/2120                                                      |      |
| Marked: 4/2275<br>Description: Orange<br>Chinese figures edged in<br>white.                                 |      |
| Mark: 4/2308<br>Description: White dots<br>above blue band Gold<br>pattern and roses                        | 2302 |
| Mark; 4/2384<br>Description: Polychrome<br>fuchsias.                                                        |      |
| Mark: 4/2388<br>Description: White hops                                                                     |      |

| Mark: 4/3905 Description: Cranes<br>and bamboo<br>The pattern is known as<br>CRANES and appears on marks:<br>4/4139, 4/4309, 4/4507/, 4/5443<br>and 4/6023. |  |
|-------------------------------------------------------------------------------------------------------------------------------------------------------------|--|
| Hellebore holly<br>and mistletoe<br>4/3955                                                                                                                  |  |
| Mark: 4/4139<br>Description: Cranes and<br>bamboo                                                                                                           |  |
| Mark: 4/4184<br>Description: Polychrome<br>geraniums and small<br>flowers.                                                                                  |  |
| Mark: 4/4255<br>Description: Floral spray<br>of geraniums and other<br>flowers.                                                                             |  |