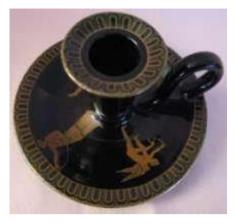

## Candlesticks

### **Chamber Stick**

2 ½" high

These have been seen in three sizes