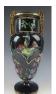

### Vases

Volute Krater Shape comes in 3 sizes. Tapering shape with elaborate Handles Marked: 4/5623/4

Pedestal shape

Low handled pedestal

Neck Handled Amphora

**Oblong Handled** 