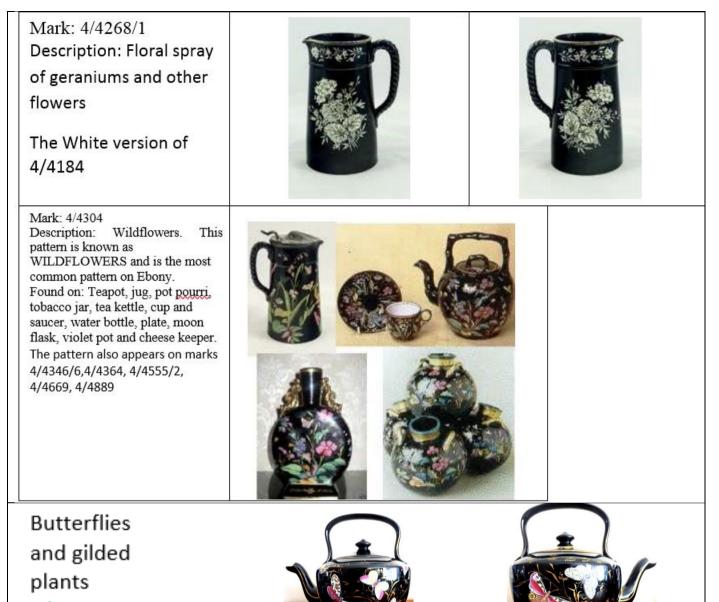

| Mark: 4/3905 Description: Cranes<br>and bamboo<br>The pattern is known as<br>CRANES and appears on marks:<br>4/4139, 4/4309, 4/4507/, 4/5443<br>and 4/6023. |  |
|-------------------------------------------------------------------------------------------------------------------------------------------------------------|--|
| Hellebore holly<br>and mistletoe<br>4/3955                                                                                                                  |  |
| Mark: 4/4139<br>Description: Cranes and<br>bamboo                                                                                                           |  |
| Mark: 4/4184<br>Description: Polychrome<br>geraniums and small<br>flowers.                                                                                  |  |
| Mark: 4/4255<br>Description: Floral spray<br>of geraniums and other<br>flowers.                                                                             |  |

| Mark: 4/6583<br>Description: Orange<br>transfer version of<br>4/6373                                             |                                                                                                                                                                                                                                                                                                                                                                                                                                                                                                                                                                                                                                                                                                                                                                                                                                                                                                                                                                                                                                                                                                                                                                                                                                                                                                                                                                                                                                                                                                                                                                                                                                                                                                                                                                                                                                                                                                                                                                                                                                                                                                                               | MARTIN CITY                                                                                                                                                                                                                                                                                                                                                                                                                                                                                                                                                                                                                                                                                                                                                                                                                                                                                                                                                                                                                                                                                                                                                                                                                                                                                                                                                                                                                                                                                                                                                                                                                                                                                                                                                                                                                                                                                                                                                                                                                                                                                                   |
|------------------------------------------------------------------------------------------------------------------|-------------------------------------------------------------------------------------------------------------------------------------------------------------------------------------------------------------------------------------------------------------------------------------------------------------------------------------------------------------------------------------------------------------------------------------------------------------------------------------------------------------------------------------------------------------------------------------------------------------------------------------------------------------------------------------------------------------------------------------------------------------------------------------------------------------------------------------------------------------------------------------------------------------------------------------------------------------------------------------------------------------------------------------------------------------------------------------------------------------------------------------------------------------------------------------------------------------------------------------------------------------------------------------------------------------------------------------------------------------------------------------------------------------------------------------------------------------------------------------------------------------------------------------------------------------------------------------------------------------------------------------------------------------------------------------------------------------------------------------------------------------------------------------------------------------------------------------------------------------------------------------------------------------------------------------------------------------------------------------------------------------------------------------------------------------------------------------------------------------------------------|---------------------------------------------------------------------------------------------------------------------------------------------------------------------------------------------------------------------------------------------------------------------------------------------------------------------------------------------------------------------------------------------------------------------------------------------------------------------------------------------------------------------------------------------------------------------------------------------------------------------------------------------------------------------------------------------------------------------------------------------------------------------------------------------------------------------------------------------------------------------------------------------------------------------------------------------------------------------------------------------------------------------------------------------------------------------------------------------------------------------------------------------------------------------------------------------------------------------------------------------------------------------------------------------------------------------------------------------------------------------------------------------------------------------------------------------------------------------------------------------------------------------------------------------------------------------------------------------------------------------------------------------------------------------------------------------------------------------------------------------------------------------------------------------------------------------------------------------------------------------------------------------------------------------------------------------------------------------------------------------------------------------------------------------------------------------------------------------------------------|
| Mark: 4/6623<br>Description: Orange<br>Transfer of pheasant,<br>fish and iris,<br>highlighted with whit          | 124 NIG                                                                                                                                                                                                                                                                                                                                                                                                                                                                                                                                                                                                                                                                                                                                                                                                                                                                                                                                                                                                                                                                                                                                                                                                                                                                                                                                                                                                                                                                                                                                                                                                                                                                                                                                                                                                                                                                                                                                                                                                                                                                                                                       |                                                                                                                                                                                                                                                                                                                                                                                                                                                                                                                                                                                                                                                                                                                                                                                                                                                                                                                                                                                                                                                                                                                                                                                                                                                                                                                                                                                                                                                                                                                                                                                                                                                                                                                                                                                                                                                                                                                                                                                                                                                                                                               |
| Mark: 4/6696<br>Description: Water<br>lilies                                                                     |                                                                                                                                                                                                                                                                                                                                                                                                                                                                                                                                                                                                                                                                                                                                                                                                                                                                                                                                                                                                                                                                                                                                                                                                                                                                                                                                                                                                                                                                                                                                                                                                                                                                                                                                                                                                                                                                                                                                                                                                                                                                                                                               |                                                                                                                                                                                                                                                                                                                                                                                                                                                                                                                                                                                                                                                                                                                                                                                                                                                                                                                                                                                                                                                                                                                                                                                                                                                                                                                                                                                                                                                                                                                                                                                                                                                                                                                                                                                                                                                                                                                                                                                                                                                                                                               |
| Mark: 4/ 6698<br>Description:<br>Polychrome<br>stylised flowers<br>and butterflies.                              | Ĩ                                                                                                                                                                                                                                                                                                                                                                                                                                                                                                                                                                                                                                                                                                                                                                                                                                                                                                                                                                                                                                                                                                                                                                                                                                                                                                                                                                                                                                                                                                                                                                                                                                                                                                                                                                                                                                                                                                                                                                                                                                                                                                                             | Image: Constraint of the second se |
| Mark: 4/6760<br>Description:<br>Bands of blue<br>and orange with<br>daisy like<br>flowers.<br>Impressed<br>EBONY | CONSERVACION DE LA CONSTRUCTION |                                                                                                                                                                                                                                                                                                                                                                                                                                                                                                                                                                                                                                                                                                                                                                                                                                                                                                                                                                                                                                                                                                                                                                                                                                                                                                                                                                                                                                                                                                                                                                                                                                                                                                                                                                                                                                                                                                                                                                                                                                                                                                               |
| Mark: 4/7002<br>Description:Bird<br>on willow<br>branch/star like<br>flower spray                                | 7002                                                                                                                                                                                                                                                                                                                                                                                                                                                                                                                                                                                                                                                                                                                                                                                                                                                                                                                                                                                                                                                                                                                                                                                                                                                                                                                                                                                                                                                                                                                                                                                                                                                                                                                                                                                                                                                                                                                                                                                                                                                                                                                          | Lu an<br>Toat                                                                                                                                                                                                                                                                                                                                                                                                                                                                                                                                                                                                                                                                                                                                                                                                                                                                                                                                                                                                                                                                                                                                                                                                                                                                                                                                                                                                                                                                                                                                                                                                                                                                                                                                                                                                                                                                                                                                                                                                                                                                                                 |