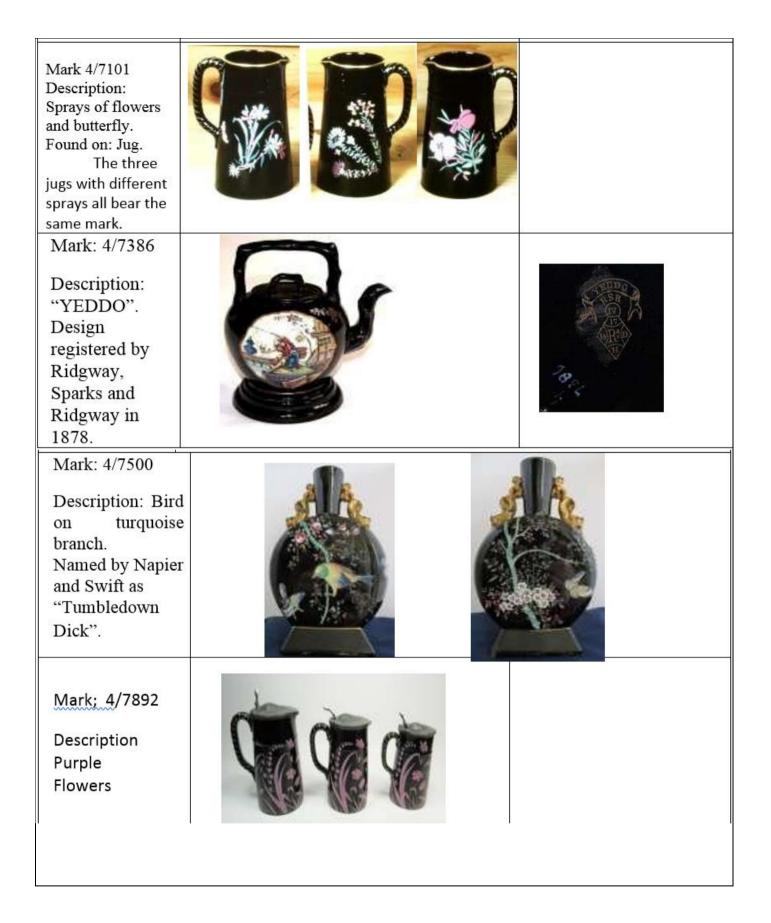

| Mark: 4/3905 Description: Cranes<br>and bamboo<br>The pattern is known as<br>CRANES and appears on marks:<br>4/4139, 4/4309, 4/4507/, 4/5443<br>and 4/6023. |  |
|-------------------------------------------------------------------------------------------------------------------------------------------------------------|--|
| Hellebore holly<br>and mistletoe<br>4/3955                                                                                                                  |  |
| Mark: 4/4139<br>Description: Cranes and<br>bamboo                                                                                                           |  |
| Mark: 4/4184<br>Description: Polychrome<br>geraniums and small<br>flowers.                                                                                  |  |
| Mark: 4/4255<br>Description: Floral spray<br>of geraniums and other<br>flowers.                                                                             |  |

4/4817

Mark: 4/4867

Description: Humming Birds and nests Also 4/4598 on pedestal vase

| Mark: 4/4900<br>Description: Humming<br>birds and nests.                                                                                                                    |  |
|-----------------------------------------------------------------------------------------------------------------------------------------------------------------------------|--|
| Mark: 4/4922/4<br>Description: Chaffinches<br>and foliage                                                                                                                   |  |
| Mark: 4/4924<br>Description: Sprays of<br>flowers including thistles<br>with two birds<br>(chaffinches) obverse<br>one bird, three bees and<br>a butterfly                  |  |
| Mark: 4/5124/1<br>Description: Balinese.<br>Dancers, watchers and<br>palms. Also 4/5126 pot<br><u>pourri vase,4/5120 T</u><br>kettle,4/5176 creamer,<br>4/5382 water bottle |  |
| Mark: 4/5133<br>Description: Orange<br>Chinese figures edged<br>with white.                                                                                                 |  |