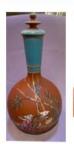

# Water Bottles

Water bottles come with stopper and stand

Water bottle Shape 1

Height 11"

,

Water bottle

Shape 2

Two moulded rings around the neck with elaborate stopper