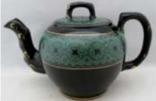

#### Shapes

1. TEAPOTS

The first three shapes come in 4 or 5 different sizes .

Cambridge

Round Crabstock (PINE)

IMPERIAL

IMPERIAL WITH LIGHT CRABSTOCK ATTACHMENTS

Flat Sided

UPRIGHT

TEA KETTLES The oval shape seems to come in one size. The Crabstock has been seen in three sizes.

Oval

Crabstock

**Round Plain** 