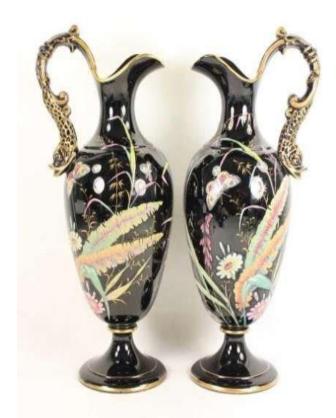

### Dolphin Handled Ewer

Height 7 ½"

Height 13 ½"

PEDESTAL Voloute Krater

Four Footed Shape

VIOLET OR POSY

SPILL VASE