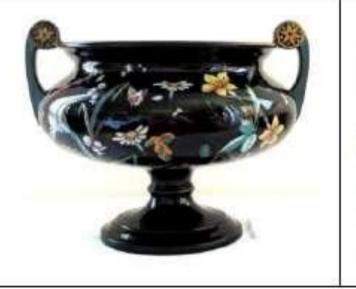

### Vases

Volute Krater Shape comes in 3 sizes. Tapering shape with elaborate Handles Marked: 4/5623/4

Pedestal shape

Low handled pedestal

Neck Handled Amphora

**Oblong Handled** 