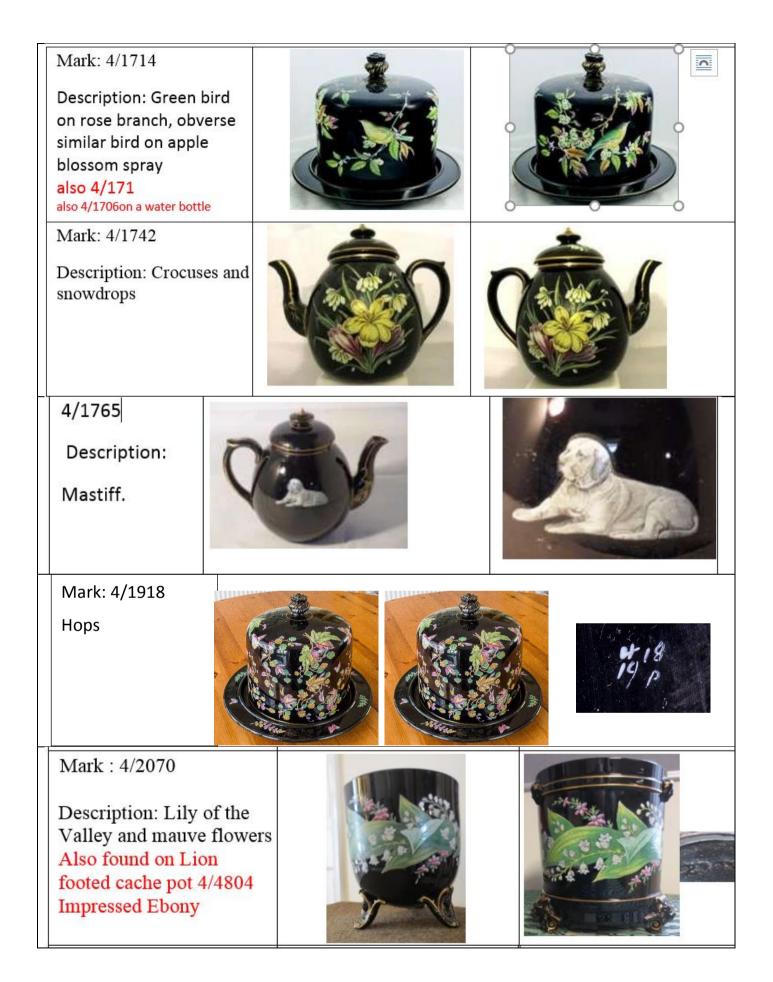

| Mark: 4/2098<br>Description: Massed<br>polychrome apple<br>blossom<br>also 4/2077 on voloute<br>krater vase |      |
|-------------------------------------------------------------------------------------------------------------|------|
| Large spray of<br>flowers and<br>butterflies<br>4/2120                                                      |      |
| Marked: 4/2275<br>Description: Orange<br>Chinese figures edged in<br>white.                                 |      |
| Mark: 4/2308<br>Description: White dots<br>above blue band Gold<br>pattern and roses                        | 2302 |
| Mark; 4/2384<br>Description: Polychrome<br>fuchsias.                                                        |      |
| Mark: 4/2388<br>Description: White hops                                                                     |      |

| Mark: 4/3905 Description: Cranes<br>and bamboo<br>The pattern is known as<br>CRANES and appears on marks:<br>4/4139, 4/4309, 4/4507/, 4/5443<br>and 4/6023. |  |
|-------------------------------------------------------------------------------------------------------------------------------------------------------------|--|
| Hellebore holly<br>and mistletoe<br>4/3955                                                                                                                  |  |
| Mark: 4/4139<br>Description: Cranes and<br>bamboo                                                                                                           |  |
| Mark: 4/4184<br>Description: Polychrome<br>geraniums and small<br>flowers.                                                                                  |  |
| Mark: 4/4255<br>Description: Floral spray<br>of geraniums and other<br>flowers.                                                                             |  |